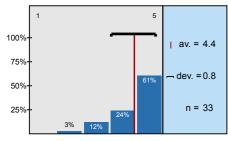

To what extent did the official course books/notes help to acquire the subject?

n=33 av.=3,7 md=4 dev.=1

> n=32 av.=4,3 md=5 dev.=0,8

1.4) To what extent did the lectures help to learn the subject?

1.5) To what extent did the practices help to improve practical abilities?

n=33 av.=4,4 md=5 dev.=0,8

1.6) To what extent were the pre-stated exam requirements in accordance with the examinations and the mark obtained?

n=31 av.=3,8 md=4 dev.=1

1.7) If there was a written examination, to what extent were the questions to the point and in accordance with the subject?