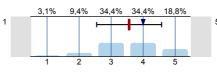

## Profile

Compilation:

Restorative Dentistry Propediutics I. (Cariology) 3rd year 2017/18. I. sem.

Values used in the profile line: Mean

### 1. Student's assessment of the educational work of the institute

- 1.2) Were the official course books/notes, identified/
- 1.3) To what extent did the official course books/ notes help to acquire the subject?
- 1.4) To what extent did the lectures help to learn the subject?
- 1.5) To what extent did the practices help to improve practical abilities?
- 1.6) To what extent were the pre-stated exam requirements in accordance with the examinations and the mark obtained?
- 1.7) If there was a written examination, to what extent were the questions to the point and in accordance with the subject?
- 1.8) To what extent were the questions of the written exam and the answers for the questions logical/understandable?
- 1.9) How deep did the examiner try to assess your knowledge?
- 1.10) The examiner was interested in your knowledge or sought more for your knowledge gaps?
- 1.11) To what extent did you find the conditions of the exam acceptable (when did the exam start, length of exam, etc.)?
- 1.12) How valuable, do you find the educational work of the institute all together?