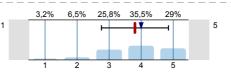

n=33 av.=4,4 md=5 dev.=0,8

1.6) To what extent were the pre-stated exam requirements in accordance with the examinations and the mark obtained?

n=31 av.=3,8 md=4 dev.=1

1.7) If there was a written examination, to what extent were the questions to the point and in accordance with the subject?

n=32 av.=3,8 md=4 dev.=0,8

1.8) To what extent were the questions of the written exam and the answers for the questions logical/ understandable?

n=32 av.=3,6 md=4 dev.=1

Thank you for helping our work with your answers.