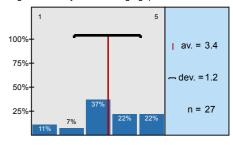

n=32 av.=3,8 md=4 dev.=0,8

1.8) To what extent were the questions of the written exam and the answers for the questions logical/ understandable?

n=32 av.=3,6 md=4 dev.=1

Thank you for helping our work with your answers.

| n=32 | av.=3,6 | md=4,0 | dev.=1,0 |
|------|---------|--------|----------|
| n=33 | av.=3,7 | md=4,0 | dev.=1,0 |
| n=32 | av.=4,3 | md=5,0 | dev.=0,8 |
| n=33 | av.=4,4 | md=5,0 | dev.=0,8 |
| n=31 | av.=3,8 | md=4,0 | dev.=1,0 |
| n=32 | av.=3,8 | md=4,0 | dev.=0,8 |
| n=32 | av.=3,6 | md=4,0 | dev.=1,0 |
| n=26 | av.=4,3 | md=4,5 | dev.=0,7 |
| n=27 | av.=3,4 | md=3,0 | dev.=1,2 |
| n=23 | av.=4,1 | md=4,0 | dev.=0,9 |
| n=24 | av.=4,2 | md=4,0 | dev.=0,8 |