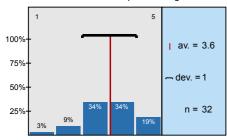

#### 1. Student's assessment of the educational work of the institute

1.1) How many percent of the lectures did you attend?

1.2) Were the official course books/notes, identified/ given?

n=32 av.=3,6 md=4 dev.=1

| n=32 | av.=3,6 | md=4,0 | dev.=1,0 |
|------|---------|--------|----------|
| n=33 | av.=3,7 | md=4,0 | dev.=1,0 |
| n=32 | av.=4,3 | md=5,0 | dev.=0,8 |
| n=33 | av.=4,4 | md=5,0 | dev.=0,8 |
| n=31 | av.=3,8 | md=4,0 | dev.=1,0 |
| n=32 | av.=3,8 | md=4,0 | dev.=0,8 |
| n=32 | av.=3,6 | md=4,0 | dev.=1,0 |
| n=26 | av.=4,3 | md=4,5 | dev.=0,7 |
| n=27 | av.=3,4 | md=3,0 | dev.=1,2 |
| n=23 | av.=4,1 | md=4,0 | dev.=0,9 |
| n=24 | av.=4,2 | md=4,0 | dev.=0,8 |