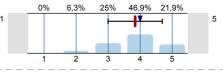

n=32 av.=3,8 md=4 dev.=0,8

1.8) To what extent were the questions of the written exam and the answers for the questions logical/ understandable?

n=32 av.=3,6 md=4 dev.=1

Thank you for helping our work with your answers.