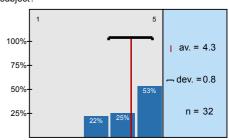

To what extent did the official course books/notes help to acquire the subject?

n=33 av.=3,7 md=4 dev.=1

> n=32 av.=4,3 md=5 dev.=0,8

1.4) To what extent did the lectures help to learn the subject?

1.5) To what extent did the practices help to improve practical abilities?