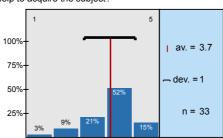

To what extent did the official course books/notes help to acquire the subject?

n=33 av.=3,7 md=4 dev.=1

> n=32 av.=4,3 md=5 dev.=0,8

1.4) To what extent did the lectures help to learn the subject?

1.5) To what extent did the practices help to improve practical abilities?