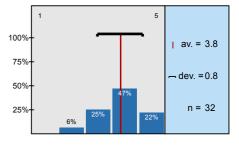

n=32 av.=3,8 md=4 dev.=0,8

1.8) To what extent were the questions of the written exam and the answers for the questions logical/ understandable?

n=32 av.=3,6 md=4 dev.=1

Thank you for helping our work with your answers.