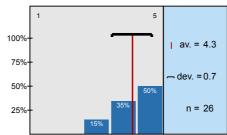

How deep did the examiner try to assess your knowledge?

The examiner was interested in your knowledge or sought more for your knowledge gaps?

To what extent did you find the conditions of the exam acceptable (when did the exam start, length of

| n=32 | av.=3,6 | md=4,0 | dev.=1,0 |
|------|---------|--------|----------|
| n=33 | av.=3,7 | md=4,0 | dev.=1,0 |
| n=32 | av.=4,3 | md=5,0 | dev.=0,8 |
| n=33 | av.=4,4 | md=5,0 | dev.=0,8 |
| n=31 | av.=3,8 | md=4,0 | dev.=1,0 |
| n=32 | av.=3,8 | md=4,0 | dev.=0,8 |
| n=32 | av.=3,6 | md=4,0 | dev.=1,0 |
| n=26 | av.=4,3 | md=4,5 | dev.=0,7 |
| n=27 | av.=3,4 | md=3,0 | dev.=1,2 |
| n=23 | av.=4,1 | md=4,0 | dev.=0,9 |
| n=24 | av.=4,2 | md=4,0 | dev.=0,8 |