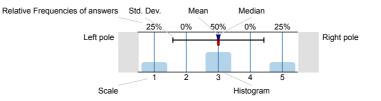

# Legend

Question text

n=No. of responses av.=Mean md=Median dev.=Std. Dev. ab.=Abstention

# Histogram for scaled questions