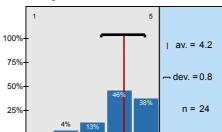

How valuable, do you find the educational work of the institute all together?

| n=32 | av.=3,6 | md=4,0 | dev.=1,0 |
|------|---------|--------|----------|
| n=33 | av.=3,7 | md=4,0 | dev.=1,0 |
| n=32 | av.=4,3 | md=5,0 | dev.=0,8 |
| n=33 | av.=4,4 | md=5,0 | dev.=0,8 |
| n=31 | av.=3,8 | md=4,0 | dev.=1,0 |
| n=32 | av.=3,8 | md=4,0 | dev.=0,8 |
| n=32 | av.=3,6 | md=4,0 | dev.=1,0 |
| n=26 | av.=4,3 | md=4,5 | dev.=0,7 |
| n=27 | av.=3,4 | md=3,0 | dev.=1,2 |
| n=23 | av.=4,1 | md=4,0 | dev.=0,9 |
| n=24 | av.=4,2 | md=4,0 | dev.=0,8 |