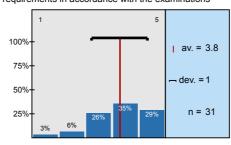

n=33 av.=4,4 md=5 dev.=0,8

1.6) To what extent were the pre-stated exam requirements in accordance with the examinations and the mark obtained?

n=31 av.=3,8 md=4 dev.=1

1.7) If there was a written examination, to what extent were the questions to the point and in accordance with the subject?

n=32 av.=3,8 md=4 dev.=0,8

1.8) To what extent were the questions of the written exam and the answers for the questions logical/ understandable?

n=32 av.=3,6 md=4 dev.=1

Thank you for helping our work with your answers.