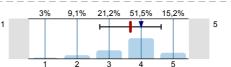

How deep did the examiner try to assess your knowledge?

The examiner was interested in your knowledge or sought more for your knowledge gaps?

To what extent did you find the conditions of the exam acceptable (when did the exam start, length of