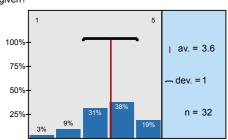

#### 1. Student's assessment of the educational work of the institute

1.1) How many percent of the lectures did you attend?

1.2) Were the official course books/notes, identified/ given?

n=32 av.=3,6 md=4 dev.=1