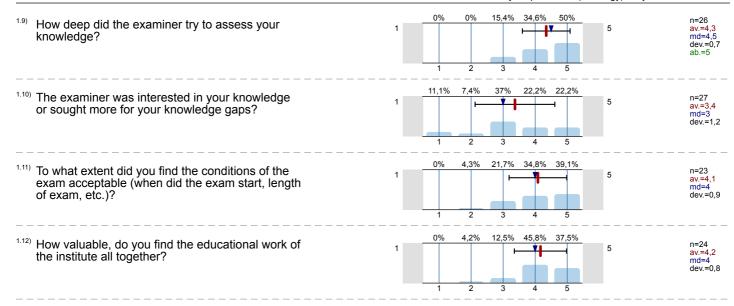

How deep did the examiner try to assess your knowledge?

The examiner was interested in your knowledge or sought more for your knowledge gaps?

To what extent did you find the conditions of the exam acceptable (when did the exam start, length of

How valuable, do you find the educational work of the institute all together?

| n=32 | av.=3,6 | md=4,0 | dev.=1,0 |
|------|---------|--------|----------|
| n=33 | av.=3,7 | md=4,0 | dev.=1,0 |
| n=32 | av.=4,3 | md=5,0 | dev.=0,8 |
| n=33 | av.=4,4 | md=5,0 | dev.=0,8 |
| n=31 | av.=3,8 | md=4,0 | dev.=1,0 |
| n=32 | av.=3,8 | md=4,0 | dev.=0,8 |
| n=32 | av.=3,6 | md=4,0 | dev.=1,0 |
| n=26 | av.=4,3 | md=4,5 | dev.=0,7 |
| n=27 | av.=3,4 | md=3,0 | dev.=1,2 |
| n=23 | av.=4,1 | md=4,0 | dev.=0,9 |
| n=24 | av.=4,2 | md=4,0 | dev.=0,8 |