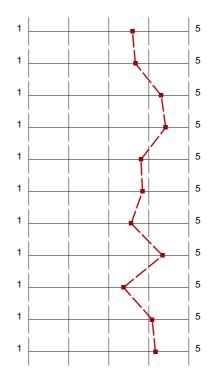

## Profile

Compilation:

Restorative Dentistry Propediutics I. (Cariology) 3rd year 2017/18. I. sem.

Values used in the profile line: Mean

### 1. Student's assessment of the educational work of the institute

- 1.2) Were the official course books/notes, identified/
- 1.3) To what extent did the official course books/ notes help to acquire the subject?
- 1.4) To what extent did the lectures help to learn the subject?
- 1.5) To what extent did the practices help to improve practical abilities?
- 1.6) To what extent were the pre-stated exam requirements in accordance with the examinations and the mark obtained?
- 1.7) If there was a written examination, to what extent were the questions to the point and in accordance with the subject?
- 1.8) To what extent were the questions of the written exam and the answers for the questions logical/understandable?
- 1.9) How deep did the examiner try to assess your knowledge?
- 1.10) The examiner was interested in your knowledge or sought more for your knowledge gaps?
- 1.11) To what extent did you find the conditions of the exam acceptable (when did the exam start, length of exam, etc.)?
- 1.12) How valuable, do you find the educational work of the institute all together?

| n=32 | av.=3,6 | md=4,0 | dev.=1,0 |
|------|---------|--------|----------|
| n=33 | av.=3,7 | md=4,0 | dev.=1,0 |
| n=32 | av.=4,3 | md=5,0 | dev.=0,8 |
| n=33 | av.=4,4 | md=5,0 | dev.=0,8 |
| n=31 | av.=3,8 | md=4,0 | dev.=1,0 |
| n=32 | av.=3,8 | md=4,0 | dev.=0,8 |
| n=32 | av.=3,6 | md=4,0 | dev.=1,0 |
| n=26 | av.=4,3 | md=4,5 | dev.=0,7 |
| n=27 | av.=3,4 | md=3,0 | dev.=1,2 |
| n=23 | av.=4,1 | md=4,0 | dev.=0,9 |
| n=24 | av.=4,2 | md=4,0 | dev.=0,8 |