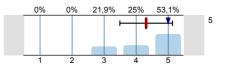

#### 1. Student's assessment of the educational work of the institute

1.1) How many percent of the lectures did you attend?

1.2) Were the official course books/notes, identified/ given?

n=32 av.=3,6 md=4 dev.=1

To what extent did the official course books/notes help to acquire the subject?

n=33 av.=3,7 md=4 dev.=1

> n=32 av.=4,3 md=5 dev.=0,8

1.4) To what extent did the lectures help to learn the subject?

1.5) To what extent did the practices help to improve practical abilities?