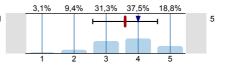

To what extent were the pre-stated exam requirements in accordance with the examinations

If there was a written examination, to what extent were the questions to the point and in accordance

To what extent were the questions of the written exam and the answers for the questions logical/