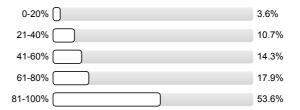

## Restorative Dentistry Propediutics I. (Cariology) 3rd year 2017/18. I. sem.

No. of responses = 36

### Survey Results

# Legend

Question text



n=No. of responses av.=Mean md=Median dev.=Std. Dev. ab.=Abstention

#### 1. Student's assessment of the educational work of the institute

1.1) How many percent of the lectures did you attend?



1.2) Were the official course books/notes, identified/ given?



n=32 av.=3,6 md=4 dev.=1

To what extent did the official course books/notes help to acquire the subject?



n=33 av.=3,7 md=4 dev.=1

> n=32 av.=4,3 md=5 dev.=0,8

1.4) To what extent did the lectures help to learn the subject?



1.5) To what extent did the practices help to improve practical abilities?



n=33 av.=4,4 md=5 dev.=0,8

1.6) To what extent were the pre-stated exam requirements in accordance with the examinations and the mark obtained?



n=31 av.=3,8 md=4 dev.=1

1.7) If there was a written examination, to what extent were the questions to the point and in accordance with the subject?



n=32 av.=3,8 md=4 dev.=0,8

1.8) To what extent were the questions of the written exam and the answers for the questions l