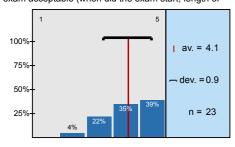

How deep did the examiner try to assess your knowledge?

The examiner was interested in your knowledge or sought more for your knowledge gaps?

To what extent did you find the conditions of the exam acceptable (when did the exam start, length of

| n=32 | av.=3,6 | md=4,0 | dev.=1,0 |
|------|---------|--------|----------|
| n=33 | av.=3,7 | md=4,0 | dev.=1,0 |
| n=32 | av.=4,3 | md=5,0 | dev.=0,8 |
| n=33 | av.=4,4 | md=5,0 | dev.=0,8 |
| n=31 | av.=3,8 | md=4,0 | dev.=1,0 |
| n=32 | av.=3,8 | md=4,0 | dev.=0,8 |
| n=32 | av.=3,6 | md=4,0 | dev.=1,0 |
| n=26 | av.=4,3 | md=4,5 | dev.=0,7 |
| n=27 | av.=3,4 | md=3,0 | dev.=1,2 |
| n=23 | av.=4,1 | md=4,0 | dev.=0,9 |
| n=24 | av.=4,2 | md=4,0 | dev.=0,8 |