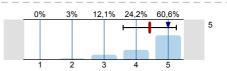

To what extent did the official course books/notes help to acquire the subject?

n=33 av.=3,7 md=4 dev.=1

> n=32 av.=4,3 md=5 dev.=0,8

1.4) To what extent did the lectures help to learn the subject?

1.5) To what extent did the practices help to improve practical abilities?

n=33 av.=4,4 md=5 dev.=0,8

1.6) To what extent were the pre-stated exam requirements in accordance with the examinations and the mark obtained?

n=31 av.=3,8 md=4 dev.=1

1.7) If there was a written examination, to what extent were the questions to the point and in accordance with the subject?