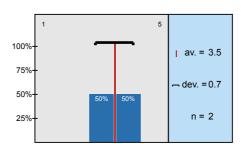

#### n=No. of responses av.=Mean md=Median dev.=Std. Dev. ab.=Abstention 0% 0% Question text Left pole Right pole Scale Histogram 1. Student's assessment of the practice teacher of the institute 100% To what extent did the teacher keep to the formal n=1 av.=3 md=3 dev.=0 requirements (punctuality)? 2 <sup>1.3)</sup> To what extent was the teacher prepared? n=2 av.=3,5 md=3,5 dev.=0,7 5 0% 0% 50% 50% To what extent did she/he allow/require independent and precise work? n=2 av.=3,5 md=3,5 dev.=0,7 0% 100% 0% n=2 av.=3 md=3 dev.=0 To what extent did the practices help you to learn 5 the subject? 3 0% 0% 100% 0% 0% Taken together, to what extent did the practice teacher fulfill your expectation? n=2 av.=3 md=3 dev.=0 5 100% n=2 av.=3 md=3 dev.=0 How was the personal relationship between you and your practice tutor (tense, neutral or friends)?

# Histogram for scaled questions

To what extent did the teacher keep to the formal requirements (punctuality)?

To what extent was the teacher prepared?

To what extent did she/he allow/require independent and precise work?

| n=1 | av.=3,0 | md=3,0 | dev.=0,0 |
|-----|---------|--------|----------|
| n=2 | av.=3,5 | md=3,5 | dev.=0,7 |
| n=2 | av.=3,5 | md=3,5 | dev.=0,7 |
| n=2 | av.=3,0 | md=3,0 | dev.=0,0 |
| n=2 | av.=3,0 | md=3,0 | dev.=0,0 |
| n=2 | av.=3,0 | md=3,0 | dev.=0,0 |