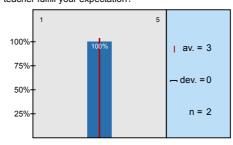

#### n=No. of responses av.=Mean md=Median dev.=Std. Dev. ab.=Abstention 0% 0% Question text Left pole Right pole Scale Histogram 1. Student's assessment of the practice teacher of the institute 100% To what extent did the teacher keep to the formal n=1 av.=3 md=3 dev.=0 requirements (punctuality)? 2 <sup>1.3)</sup> To what extent was the teacher prepared? n=2 av.=3,5 md=3,5 dev.=0,7 5 0% 0% 50% 50% To what extent did she/he allow/require independent and precise work? n=2 av.=3,5 md=3,5 dev.=0,7 0% 100% 0% n=2 av.=3 md=3 dev.=0 To what extent did the practices help you to learn 5 the subject? 3 0% 0% 100% 0% 0% Taken together, to what extent did the practice teacher fulfill your expectation? n=2 av.=3 md=3 dev.=0 5 100% n=2 av.=3 md=3 dev.=0 How was the personal relationship between you and your practice tutor (tense, neutral or friends)?

To what extent did the practices help you to learn the subject?

Taken together, to what extent did the practice teacher fulfill your expectation?

How was the personal relationship between you and your practice tutor (tense, neutral or friends)?