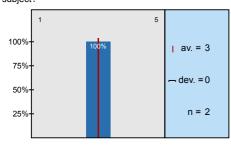

#### n=No. of responses av.=Mean md=Median dev.=Std. Dev. ab.=Abstention 0% 0% Question text Left pole Right pole Scale Histogram 1. Student's assessment of the practice teacher of the institute 100% To what extent did the teacher keep to the formal n=1 av.=3 md=3 dev.=0 requirements (punctuality)? 2 <sup>1.3)</sup> To what extent was the teacher prepared? n=2 av.=3,5 md=3,5 dev.=0,7 5 0% 0% 50% 50% To what extent did she/he allow/require independent and precise work? n=2 av.=3,5 md=3,5 dev.=0,7 0% 100% 0% n=2 av.=3 md=3 dev.=0 To what extent did the practices help you to learn 5 the subject? 3 0% 0% 100% 0% 0% Taken together, to what extent did the practice teacher fulfill your expectation? n=2 av.=3 md=3 dev.=0 5 100% n=2 av.=3 md=3 dev.=0 How was the personal relationship between you and your practice tutor (tense, neutral or friends)?

To what extent did the practices help you to learn the subject?

Taken together, to what extent did the practice teacher fulfill your expectation?

How was the personal relationship between you and your practice tutor (tense, neutral or friends)?

| n=1 | av.=3,0 | md=3,0 | dev.=0,0 |
|-----|---------|--------|----------|
| n=2 | av.=3,5 | md=3,5 | dev.=0,7 |
| n=2 | av.=3,5 | md=3,5 | dev.=0,7 |
| n=2 | av.=3,0 | md=3,0 | dev.=0,0 |
| n=2 | av.=3,0 | md=3,0 | dev.=0,0 |
| n=2 | av.=3,0 | md=3,0 | dev.=0,0 |