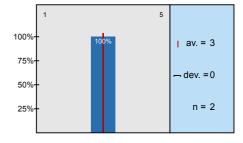

#### n=No. of responses av.=Mean md=Median dev.=Std. Dev. ab.=Abstention 0% 0% Question text Left pole Right pole Scale Histogram 1. Student's assessment of the practice teacher of the institute 100% To what extent did the teacher keep to the formal n=1 av.=3 md=3 dev.=0 requirements (punctuality)? 2 <sup>1.3)</sup> To what extent was the teacher prepared? n=2 av.=3,5 md=3,5 dev.=0,7 5 0% 0% 50% 50% To what extent did she/he allow/require independent and precise work? n=2 av.=3,5 md=3,5 dev.=0,7 0% 100% 0% n=2 av.=3 md=3 dev.=0 To what extent did the practices help you to learn 5 the subject? 3 0% 0% 100% 0% 0% Taken together, to what extent did the practice teacher fulfill your expectation? n=2 av.=3 md=3 dev.=0 5 100% n=2 av.=3 md=3 dev.=0 How was the personal relationship between you and your practice tutor (tense, neutral or friends)?

To what extent did the practices help you to learn the subject?

Taken together, to what extent did the practice teacher fulfill your expectation?

How was the personal relationship between you and your practice tutor (tense, neutral or friends)?