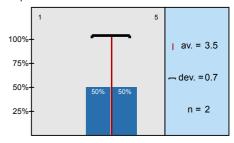

#### n=No. of responses av.=Mean md=Median dev.=Std. Dev. ab.=Abstention 0% 0% Question text Left pole Right pole Scale Histogram 1. Student's assessment of the practice teacher of the institute 100% To what extent did the teacher keep to the formal n=1 av.=3 md=3 dev.=0 requirements (punctuality)? 2 <sup>1.3)</sup> To what extent was the teacher prepared? n=2 av.=3,5 md=3,5 dev.=0,7 5 0% 0% 50% 50% To what extent did she/he allow/require independent and precise work? n=2 av.=3,5 md=3,5 dev.=0,7 0% 100% 0% n=2 av.=3 md=3 dev.=0 To what extent did the practices help you to learn 5 the subject? 3 0% 0% 100% 0% 0% Taken together, to what extent did the practice teacher fulfill your expectation? n=2 av.=3 md=3 dev.=0 5 100% n=2 av.=3 md=3 dev.=0 How was the personal relationship between you and your practice tutor (tense, neutral or friends)?

# Histogram for scaled questions

To what extent did the teacher keep to the formal requirements (punctuality)?

To what extent was the teacher prepared?

To what extent did she/he allow/require independent and precise work?

| n=1 | av.=3,0 | md=3,0 | dev.=0,0 |
|-----|---------|--------|----------|
| n=2 | av.=3,5 | md=3,5 | dev.=0,7 |
| n=2 | av.=3,5 | md=3,5 | dev.=0,7 |
| n=2 | av.=3,0 | md=3,0 | dev.=0,0 |
| n=2 | av.=3,0 | md=3,0 | dev.=0,0 |
| n=2 | av.=3,0 | md=3,0 | dev.=0,0 |