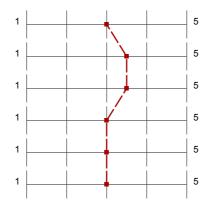

## **Profile**

Compilation:

Restorative Dentistry I. (Cariology) 4th year 2017/18. I.

Values used in the profile line: Mean

### 1. Student's assessment of the practice teacher of the institute

- 1.2) To what extent did the teacher keep to the formal requirements (punctuality)?
- 1.3) To what extent was the teacher prepared?
- To what extent did she/he allow/require independent and precise work?
- 1.5) To what extent did the practices help you to learn the subject?
- Taken together, to what extent did the practice teacher fulfill your expectation?
- 1.7) How was the personal relationship between you and your practice tutor (tense, neutral or friends)?

| n=1 | av.=3,0 | md=3,0 | dev.=0,0 |
|-----|---------|--------|----------|
| n=2 | av.=3,5 | md=3,5 | dev.=0,7 |
| n=2 | av.=3,5 | md=3,5 | dev.=0,7 |
| n=2 | av.=3,0 | md=3,0 | dev.=0,0 |
| n=2 | av.=3,0 | md=3,0 | dev.=0,0 |
| n=2 | av.=3,0 | md=3,0 | dev.=0,0 |