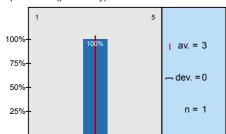

#### n=No. of responses av.=Mean md=Median dev.=Std. Dev. ab.=Abstention 0% 0% Question text Left pole Right pole Scale Histogram 1. Student's assessment of the practice teacher of the institute 100% To what extent did the teacher keep to the formal n=1 av.=3 md=3 dev.=0 requirements (punctuality)? 2 <sup>1.3)</sup> To what extent was the teacher prepared? n=2 av.=3,5 md=3,5 dev.=0,7 5 0% 0% 50% 50% To what extent did she/he allow/require independent and precise work? n=2 av.=3,5 md=3,5 dev.=0,7 0% 100% 0% n=2 av.=3 md=3 dev.=0 To what extent did the practices help you to learn 5 the subject? 3 0% 0% 100% 0% 0% Taken together, to what extent did the practice teacher fulfill your expectation? n=2 av.=3 md=3 dev.=0 5 100% n=2 av.=3 md=3 dev.=0 How was the personal relationship between you and your practice tutor (tense, neutral or friends)?

# Histogram for scaled questions

To what extent did the teacher keep to the formal requirements (punctuality)?

To what extent was the teacher prepared?

To what extent did she/he allow/require independent and precise work?

| n=1 | av.=3,0 | md=3,0 | dev.=0,0 |
|-----|---------|--------|----------|
| n=2 | av.=3,5 | md=3,5 | dev.=0,7 |
| n=2 | av.=3,5 | md=3,5 | dev.=0,7 |
| n=2 | av.=3,0 | md=3,0 | dev.=0,0 |
| n=2 | av.=3,0 | md=3,0 | dev.=0,0 |
| n=2 | av.=3,0 | md=3,0 | dev.=0,0 |