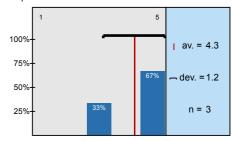

#### Legend Relative Frequencies of answers Mean n=No. of responses av.=Mean md=Median dev.=Std. Dev. ab.=Abstention 0% 0% Question text Left pole Right pole Scale Histogram 1. Student's assessment of the practice teacher of the institute 66,7% To what extent did the teacher keep to the formal n=3 av.=2,7 md=3 dev.=0,6 requirements (punctuality)? <sup>1.3)</sup> To what extent was the teacher prepared? n=3 av.=4 md=5 dev.=1,7 0% 33.3% 66.7% To what extent did she/he allow/require independent and precise work? n=3 av.=4,3 md=5 dev.=1,2 0% 33,3% 66,7% n=3 av.=4,3 md=5 dev.=1,2 To what extent did the practices help you to learn the subject? 0% 0% 33,3% 66,7% 0% Taken together, to what extent did the practice teacher fulfill your expectation? n=3 av.=3,7 md=4 dev.=0,6 5

# Histogram for scaled questions

To what extent did the teacher keep to the formal requirements (punctuality)?

To what extent was the teacher prepared?

To what extent did she/he allow/require independent and precise work?

| n=3 | av.=2,7 | md=3,0 | dev.=0,6 |
|-----|---------|--------|----------|
| n=3 | av.=4,0 | md=5,0 | dev.=1,7 |
| n=3 | av.=4,3 | md=5,0 | dev.=1,2 |
| n=3 | av.=4,3 | md=5,0 | dev.=1,2 |
| n=3 | av.=3,7 | md=4,0 | dev.=0,6 |
| n=3 | av.=3,3 | md=3,0 | dev.=1,5 |