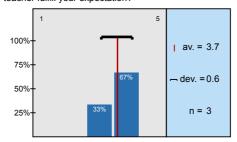

#### Legend Relative Frequencies of answers Mean n=No. of responses av.=Mean md=Median dev.=Std. Dev. ab.=Abstention 0% 0% Question text Left pole Right pole Scale Histogram 1. Student's assessment of the practice teacher of the institute 66,7% To what extent did the teacher keep to the formal n=3 av.=2,7 md=3 dev.=0,6 requirements (punctuality)? <sup>1.3)</sup> To what extent was the teacher prepared? n=3 av.=4 md=5 dev.=1,7 0% 33.3% 66.7% To what extent did she/he allow/require independent and precise work? n=3 av.=4,3 md=5 dev.=1,2 0% 33,3% 66,7% n=3 av.=4,3 md=5 dev.=1,2 To what extent did the practices help you to learn the subject? 0% 0% 33,3% 66,7% 0% Taken together, to what extent did the practice teacher fulfill your expectation? n=3 av.=3,7 md=4 dev.=0,6 5

| n=3 | av.=2,7 | md=3,0 | dev.=0,6 |
|-----|---------|--------|----------|
| n=3 | av.=4,0 | md=5,0 | dev.=1,7 |
| n=3 | av.=4,3 | md=5,0 | dev.=1,2 |
| n=3 | av.=4,3 | md=5,0 | dev.=1,2 |
| n=3 | av.=3,7 | md=4,0 | dev.=0,6 |
| n=3 | av.=3,3 | md=3,0 | dev.=1,5 |