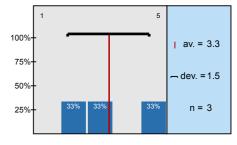

n=3 av.=3,3 md=3 dev.=1,5

| n=3 | av.=2,7 | md=3,0 | dev.=0,6 |
|-----|---------|--------|----------|
| n=3 | av.=4,0 | md=5,0 | dev.=1,7 |
| n=3 | av.=4,3 | md=5,0 | dev.=1,2 |
| n=3 | av.=4,3 | md=5,0 | dev.=1,2 |
| n=3 | av.=3,7 | md=4,0 | dev.=0,6 |
| n=3 | av.=3,3 | md=3,0 | dev.=1,5 |