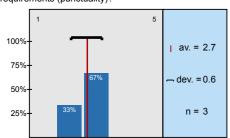

#### Legend Relative Frequencies of answers Mean n=No. of responses av.=Mean md=Median dev.=Std. Dev. ab.=Abstention 0% 0% Question text Left pole Right pole Scale Histogram 1. Student's assessment of the practice teacher of the institute 66,7% To what extent did the teacher keep to the formal n=3 av.=2,7 md=3 dev.=0,6 requirements (punctuality)? <sup>1.3)</sup> To what extent was the teacher prepared? n=3 av.=4 md=5 dev.=1,7 0% 33.3% 66.7% To what extent did she/he allow/require independent and precise work? n=3 av.=4,3 md=5 dev.=1,2 0% 33,3% 66,7% n=3 av.=4,3 md=5 dev.=1,2 To what extent did the practices help you to learn the subject? 0% 0% 33,3% 66,7% 0% Taken together, to what extent did the practice teacher fulfill your expectation? n=3 av.=3,7 md=4 dev.=0,6 5

# Histogram for scaled questions

To what extent did the teacher keep to the formal requirements (punctuality)?

To what extent was the teacher prepared?

To what extent did she/he allow/require independent and precise work?

| n=3 | av.=2,7 | md=3,0 | dev.=0,6 |
|-----|---------|--------|----------|
| n=3 | av.=4,0 | md=5,0 | dev.=1,7 |
| n=3 | av.=4,3 | md=5,0 | dev.=1,2 |
| n=3 | av.=4,3 | md=5,0 | dev.=1,2 |
| n=3 | av.=3,7 | md=4,0 | dev.=0,6 |
| n=3 | av.=3,3 | md=3,0 | dev.=1,5 |