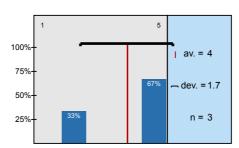

#### Legend Relative Frequencies of answers Mean n=No. of responses av.=Mean md=Median dev.=Std. Dev. ab.=Abstention 0% 0% Question text Left pole Right pole Scale Histogram 1. Student's assessment of the practice teacher of the institute 66,7% To what extent did the teacher keep to the formal n=3 av.=2,7 md=3 dev.=0,6 requirements (punctuality)? <sup>1.3)</sup> To what extent was the teacher prepared? n=3 av.=4 md=5 dev.=1,7 0% 33.3% 66.7% To what extent did she/he allow/require independent and precise work? n=3 av.=4,3 md=5 dev.=1,2 0% 33,3% 66,7% n=3 av.=4,3 md=5 dev.=1,2 To what extent did the practices help you to learn the subject? 0% 0% 33,3% 66,7% 0% Taken together, to what extent did the practice teacher fulfill your expectation? n=3 av.=3,7 md=4 dev.=0,6 5

# Histogram for scaled questions

To what extent did the teacher keep to the formal requirements (punctuality)?

To what extent was the teacher prepared?

To what extent did she/he allow/require independent and precise work?

| n=3 | av.=2,7 | md=3,0 | dev.=0,6 |
|-----|---------|--------|----------|
| n=3 | av.=4,0 | md=5,0 | dev.=1,7 |
| n=3 | av.=4,3 | md=5,0 | dev.=1,2 |
| n=3 | av.=4,3 | md=5,0 | dev.=1,2 |
| n=3 | av.=3,7 | md=4,0 | dev.=0,6 |
| n=3 | av.=3,3 | md=3,0 | dev.=1,5 |