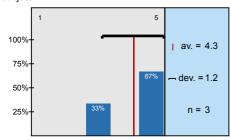

#### Legend Relative Frequencies of answers Mean n=No. of responses av.=Mean md=Median dev.=Std. Dev. ab.=Abstention 0% 0% Question text Left pole Right pole Scale Histogram 1. Student's assessment of the practice teacher of the institute 66,7% To what extent did the teacher keep to the formal n=3 av.=2,7 md=3 dev.=0,6 requirements (punctuality)? <sup>1.3)</sup> To what extent was the teacher prepared? n=3 av.=4 md=5 dev.=1,7 0% 33.3% 66.7% To what extent did she/he allow/require independent and precise work? n=3 av.=4,3 md=5 dev.=1,2 0% 33,3% 66,7% n=3 av.=4,3 md=5 dev.=1,2 To what extent did the practices help you to learn the subject? 0% 0% 33,3% 66,7% 0% Taken together, to what extent did the practice teacher fulfill your expectation? n=3 av.=3,7 md=4 dev.=0,6 5

# Histogram for scaled questions

To what extent did the teacher keep to the formal requirements (punctuality)?

To what extent was the teacher prepared?

To what extent did she/he allow/require independent and precise work?

| n=3 | av.=2,7 | md=3,0 | dev.=0,6 |
|-----|---------|--------|----------|
| n=3 | av.=4,0 | md=5,0 | dev.=1,7 |
| n=3 | av.=4,3 | md=5,0 | dev.=1,2 |
| n=3 | av.=4,3 | md=5,0 | dev.=1,2 |
| n=3 | av.=3,7 | md=4,0 | dev.=0,6 |
| n=3 | av.=3,3 | md=3,0 | dev.=1,5 |