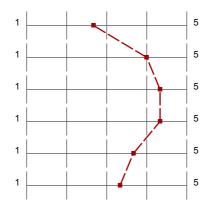

## Profile

Compilation:

Prosthetic Dentistry III. 5th year 2017/18. I.

Values used in the profile line: Mean

### 1. Student's assessment of the practice teacher of the institute

- 1.2) To what extent did the teacher keep to the formal requirements (punctuality)?
- 1.3) To what extent was the teacher prepared?
- To what extent did she/he allow/require independent and precise work?
- 1.5) To what extent did the practices help you to learn the subject?
- Taken together, to what extent did the practice teacher fulfill your expectation?
- 1.7) How was the personal relationship between you and your practice tutor (tense, neutral or friends)?