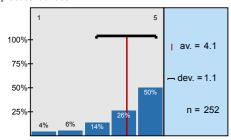

n=256 av.=3,9 md=4 dev.=1,2

1.5) To what extent did the practices help to improve practical abilities?

n=252 av.=4,1 md=4,5 dev.=1,1

To what extent were the pre-stated exam requirements in accordance with the examinations and the mark obtained?

To what extent did the practices help to improve practical abilities?

To what extent were the pre-stated exam requirements in accordance with the examinations

If there was a written examination, to what extent were the questions to the point and in accordance