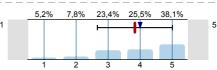

n=256 av.=3,9 md=4 dev.=1,2

1.5) To what extent did the practices help to improve practical abilities?

n=252 av.=4,1 md=4,5 dev.=1,1

To what extent were the pre-stated exam requirements in accordance with the examinations and the mark obtained?

To what extent did the practices help to improve practical abilities?

To what extent were the pre-stated exam requirements in accordance with the examinations

If there was a written examination, to what extent were the questions to the point and in accordance