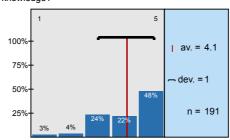

To what extent did the practices help to improve practical abilities?

To what extent were the pre-stated exam requirements in accordance with the examinations

If there was a written examination, to what extent were the questions to the point and in accordance

To what extent were the questions of the written exam and the answers for the questions logical/

How deep did the examiner try to assess your knowledge?

The examiner was interested in your knowledge or sought more for your knowledge gaps?

| n=266 | av.=3,8 | md=4,0 | dev.=1,3 |
|-------|---------|--------|----------|
| n=257 | av.=3,8 | md=4,0 | dev.=1,2 |
| n=256 | av.=3,9 | md=4,0 | dev.=1,2 |
| n=252 | av.=4,1 | md=4,5 | dev.=1,1 |
| n=248 | av.=3,8 | md=4,0 | dev.=1,2 |
| n=240 | av.=3,9 | md=4,0 | dev.=1,1 |
| n=231 | av.=3,8 | md=4,0 | dev.=1,2 |
| n=191 | av.=4,1 | md=4,0 | dev.=1,0 |
| n=223 | av.=3,0 | md=3,0 | dev.=1,3 |
| n=235 | av.=3,9 | md=4,0 | dev.=1,1 |
| n=216 | av.=3,9 | md=4,0 | dev.=1,0 |