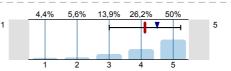

n=266 av.=3,8 md=4 dev.=1,3

n=214

1.3) To what extent did the official course books/notes help to acquire the subject?

n=257 av.=3,8 md=4 dev.=1,2

1.4) To what extent did the lectures help to learn the subject?

# Histogram for scaled questions

Were the official course books/notes, identified/

To what extent did the official course books/notes help to acquire the subject?

To what extent did the lectures help to learn the subject?