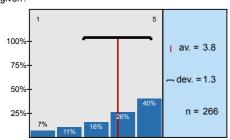

n=266 av.=3,8 md=4 dev.=1,3

n=214

1.3) To what extent did the official course books/notes help to acquire the subject?

n=257 av.=3,8 md=4 dev.=1,2

1.4) To what extent did the lectures help to learn the subject?

| n=266 | av.=3,8 | md=4,0 | dev.=1,3 |
|-------|---------|--------|----------|
| n=257 | av.=3,8 | md=4,0 | dev.=1,2 |
| n=256 | av.=3,9 | md=4,0 | dev.=1,2 |
| n=252 | av.=4,1 | md=4,5 | dev.=1,1 |
| n=248 | av.=3,8 | md=4,0 | dev.=1,2 |
| n=240 | av.=3,9 | md=4,0 | dev.=1,1 |
| n=231 | av.=3,8 | md=4,0 | dev.=1,2 |
| n=191 | av.=4,1 | md=4,0 | dev.=1,0 |
| n=223 | av.=3,0 | md=3,0 | dev.=1,3 |
| n=235 | av.=3,9 | md=4,0 | dev.=1,1 |
| n=216 | av.=3,9 | md=4,0 | dev.=1,0 |