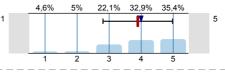

n=256 av.=3,9 md=4 dev.=1,2

1.5) To what extent did the practices help to improve practical abilities?

n=252 av.=4,1 md=4,5 dev.=1,1

To what extent were the pre-stated exam requirements in accordance with the examinations and the mark obtained?

To what extent did the practices help to improve practical abilities?

To what extent were the pre-stated exam requirements in accordance with the examinations

If there was a written examination, to what extent were the questions to the point and in accordance