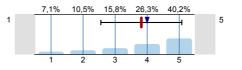

n=266 av.=3,8 md=4 dev.=1,3

n=214

1.3) To what extent did the official course books/notes help to acquire the subject?

n=257 av.=3,8 md=4 dev.=1,2

1.4) To what extent did the lectures help to learn the subject?

n=256 av.=3,9 md=4 dev.=1,2

1.5) To what extent did the practices help to improve practical abilities?

n=252 av.=4,1 md=4,5 dev.=1,1

To what extent were the pre-stated exam requirements in accordance with the examinations and the mark obtained?