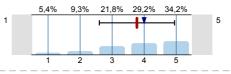

n=256 av.=3,9 md=4 dev.=1,2

1.5) To what extent did the practices help to improve practical abilities?

n=252 av.=4,1 md=4,5 dev.=1,1

To what extent were the pre-stated exam requirements in accordance with the examinations and the mark obtained?

n=248 av.=3,8 md=4 dev.=1,2

1.7) If there was a written examination, to what extent were the questions to the point and in accordance with the subject?

n=240 av.=3,9 md=4 dev.=1,1 ab.=15

1.8) To what extent were the questions of the written exam and the answers for the questions logical/ understandable?