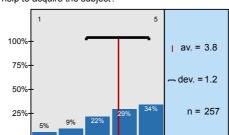

n=266 av.=3,8 md=4 dev.=1,3

n=214

1.3) To what extent did the official course books/notes help to acquire the subject?

n=257 av.=3,8 md=4 dev.=1,2

1.4) To what extent did the lectures help to learn the subject?

| n=266 | av.=3,8 | md=4,0 | dev.=1,3 |
|-------|---------|--------|----------|
| n=257 | av.=3,8 | md=4,0 | dev.=1,2 |
| n=256 | av.=3,9 | md=4,0 | dev.=1,2 |
| n=252 | av.=4,1 | md=4,5 | dev.=1,1 |
| n=248 | av.=3,8 | md=4,0 | dev.=1,2 |
| n=240 | av.=3,9 | md=4,0 | dev.=1,1 |
| n=231 | av.=3,8 | md=4,0 | dev.=1,2 |
| n=191 | av.=4,1 | md=4,0 | dev.=1,0 |
| n=223 | av.=3,0 | md=3,0 | dev.=1,3 |
| n=235 | av.=3,9 | md=4,0 | dev.=1,1 |
| n=216 | av.=3,9 | md=4,0 | dev.=1,0 |