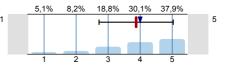

n=248 av.=3,8 md=4 dev.=1,2

1.7) If there was a written examination, to what extent were the questions to the point and in accordance with the subject?

n=240 av.=3,9 md=4 dev.=1,1 ab.=15

1.8) To what extent were the questions of the written exam and the answers for the questions logical/ understandable?

n=231 av.=3,8 md=4 dev.=1,2 ab.=13

Thank you for helping our work with your answers.