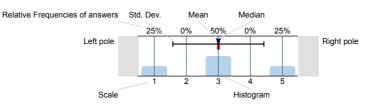

## Legend

Question text

n=No. of responses av.=Mean md=Median dev.=Std. Dev. ab.=Abstention

# Histogram for scaled questions

Were the official course books/notes, identified/

To what extent did the official course books/notes help to acquire the subject?

To what extent did the lectures help to learn the subject?

To what extent did the practices help to improve practical abilities?

To what extent were the pre-stated exam requirements in accordance with the examinations

If there was a written examination, to what extent were the questions to the point and in accordance

To what extent were the questions of the written exam and the answers for the questions logical/

How deep did the examiner try to assess your knowledge?

The examiner was interested in your knowledge or sought more for your knowledge gaps?

To what extent did you find the conditions of the exam acceptable (when did the exam start, length of

How valuable, do you find the educational work of the institute all together?