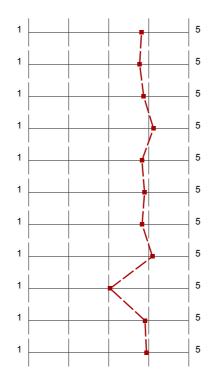

### **Profile**

Compilation:

DE FOK hallgatói elégedettség, angol, kurzus 2018/2019. I.

Values used in the profile line: Mean

#### 1. Student's assessment of the educational work of the institute

- 1.2) Were the official course books/notes, identified/
- 1.3) To what extent did the official course books/ notes help to acquire the subject?
- 1.4) To what extent did the lectures help to learn the subject?
- 1.5) To what extent did the practices help to improve practical abilities?
- 1.6) To what extent were the pre-stated exam requirements in accordance with the examinations and the mark obtained?
- 1.7) If there was a written examination, to what extent were the questions to the point and in accordance with the subject?
- 1.8) To what extent were the questions of the written exam and the answers for the questions logical/understandable?
- 1.9) How deep did the examiner try to assess your knowledge?
- 1.10) The examiner was interested in your knowledge or sought more for your knowledge gaps?
- 1.11) To what extent did you find the conditions of the exam acceptable (when did the exam start, length of exam, etc.)?
- 1.12) How valuable, do you find the educational work of the institute all together?

| n=266 | av.=3,8 | md=4,0 | dev.=1,3 |
|-------|---------|--------|----------|
| n=257 | av.=3,8 | md=4,0 | dev.=1,2 |
| n=256 | av.=3,9 | md=4,0 | dev.=1,2 |
| n=252 | av.=4,1 | md=4,5 | dev.=1,1 |
| n=248 | av.=3,8 | md=4,0 | dev.=1,2 |
| n=240 | av.=3,9 | md=4,0 | dev.=1,1 |
| n=231 | av.=3,8 | md=4,0 | dev.=1,2 |
| n=191 | av.=4,1 | md=4,0 | dev.=1,0 |
| n=223 | av.=3,0 | md=3,0 | dev.=1,3 |
| n=235 | av.=3,9 | md=4,0 | dev.=1,1 |
| n=216 | av.=3,9 | md=4,0 | dev.=1,0 |