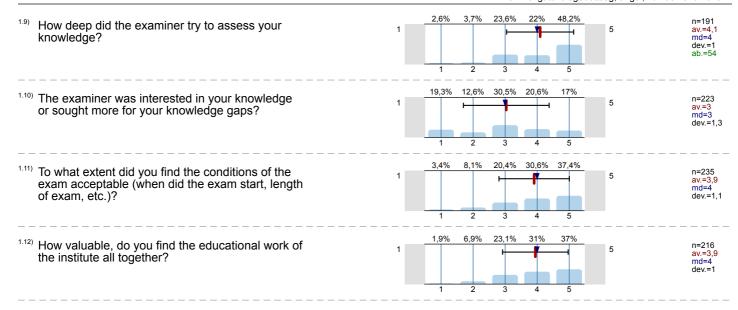

To what extent were the questions of the written exam and the answers for the questions logical/

How deep did the examiner try to assess your knowledge?

The examiner was interested in your knowledge or sought more for your knowledge gaps?

To what extent did you find the conditions of the exam acceptable (when did the exam start, length of

How valuable, do you find the educational work of the institute all together?

| n=266 | av.=3,8 | md=4,0 | dev.=1,3 |
|-------|---------|--------|----------|
| n=257 | av.=3,8 | md=4,0 | dev.=1,2 |
| n=256 | av.=3,9 | md=4,0 | dev.=1,2 |
| n=252 | av.=4,1 | md=4,5 | dev.=1,1 |
| n=248 | av.=3,8 | md=4,0 | dev.=1,2 |
| n=240 | av.=3,9 | md=4,0 | dev.=1,1 |
| n=231 | av.=3,8 | md=4,0 | dev.=1,2 |
| n=191 | av.=4,1 | md=4,0 | dev.=1,0 |
| n=223 | av.=3,0 | md=3,0 | dev.=1,3 |
| n=235 | av.=3,9 | md=4,0 | dev.=1,1 |
| n=216 | av.=3,9 | md=4,0 | dev.=1,0 |