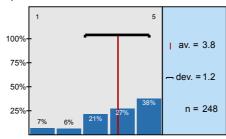

n=248 av.=3,8 md=4 dev.=1,2

1.7) If there was a written examination, to what extent were the questions to the point and in accordance with the subject?

n=240 av.=3,9 md=4 dev.=1,1 ab.=15

1.8) To what extent were the questions of the written exam and the answers for the questions logical/ understandable?

To what extent did the practices help to improve practical abilities?

To what extent were the pre-stated exam requirements in accordance with the examinations

If there was a written examination, to what extent were the questions to the point and in accordance