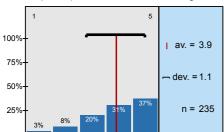

To what extent were the questions of the written exam and the answers for the questions logical/

How deep did the examiner try to assess your knowledge?

The examiner was interested in your knowledge or sought more for your knowledge gaps?

To what extent did you find the conditions of the exam acceptable (when did the exam start, length of

How valuable, do you find the educational work of the institute all together?

| n=266 | av.=3,8 | md=4,0 | dev.=1,3 |
|-------|---------|--------|----------|
| n=257 | av.=3,8 | md=4,0 | dev.=1,2 |
| n=256 | av.=3,9 | md=4,0 | dev.=1,2 |
| n=252 | av.=4,1 | md=4,5 | dev.=1,1 |
| n=248 | av.=3,8 | md=4,0 | dev.=1,2 |
| n=240 | av.=3,9 | md=4,0 | dev.=1,1 |
| n=231 | av.=3,8 | md=4,0 | dev.=1,2 |
| n=191 | av.=4,1 | md=4,0 | dev.=1,0 |
| n=223 | av.=3,0 | md=3,0 | dev.=1,3 |
| n=235 | av.=3,9 | md=4,0 | dev.=1,1 |
| n=216 | av.=3,9 | md=4,0 | dev.=1,0 |