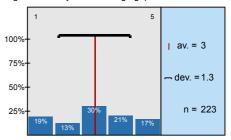

To what extent were the questions of the written exam and the answers for the questions logical/

How deep did the examiner try to assess your knowledge?

The examiner was interested in your knowledge or sought more for your knowledge gaps?

| n=266 | av.=3,8 | md=4,0 | dev.=1,3 |
|-------|---------|--------|----------|
| n=257 | av.=3,8 | md=4,0 | dev.=1,2 |
| n=256 | av.=3,9 | md=4,0 | dev.=1,2 |
| n=252 | av.=4,1 | md=4,5 | dev.=1,1 |
| n=248 | av.=3,8 | md=4,0 | dev.=1,2 |
| n=240 | av.=3,9 | md=4,0 | dev.=1,1 |
| n=231 | av.=3,8 | md=4,0 | dev.=1,2 |
| n=191 | av.=4,1 | md=4,0 | dev.=1,0 |
| n=223 | av.=3,0 | md=3,0 | dev.=1,3 |
| n=235 | av.=3,9 | md=4,0 | dev.=1,1 |
| n=216 | av.=3,9 | md=4,0 | dev.=1,0 |