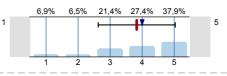

n=266 av.=3,8 md=4 dev.=1,3

n=214

1.3) To what extent did the official course books/notes help to acquire the subject?

n=257 av.=3,8 md=4 dev.=1,2

1.4) To what extent did the lectures help to learn the subject?

# Histogram for scaled questions

Were the official course books/notes, identified/

To what extent did the official course books/notes help to acquire the subject?

To what extent did the lectures help to learn the subject?