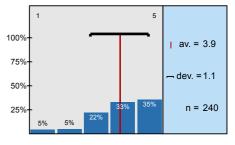

n=248 av.=3,8 md=4 dev.=1,2

1.7) If there was a written examination, to what extent were the questions to the point and in accordance with the subject?

n=240 av.=3,9 md=4 dev.=1,1 ab.=15

1.8) To what extent were the questions of the written exam and the answers for the questions logical/ understandable?

To what extent did the practices help to improve practical abilities?

To what extent were the pre-stated exam requirements in accordance with the examinations

If there was a written examination, to what extent were the questions to the point and in accordance