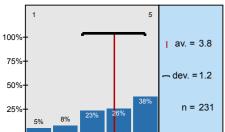

n=231 av.=3,8 md=4 dev.=1,2 ab.=13

Thank you for helping our work with your answers.

To what extent were the questions of the written exam and the answers for the questions logical/

How deep did the examiner try to assess your knowledge?

The examiner was interested in your knowledge or sought more for your knowledge gaps?