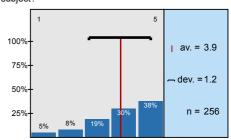

n=256 av.=3,9 md=4 dev.=1,2

1.5) To what extent did the practices help to improve practical abilities?

n=252 av.=4,1 md=4,5 dev.=1,1

To what extent were the pre-stated exam requirements in accordance with the examinations and the mark obtained?

| n=266 | av.=3,8 | md=4,0 | dev.=1,3 |
|-------|---------|--------|----------|
| n=257 | av.=3,8 | md=4,0 | dev.=1,2 |
| n=256 | av.=3,9 | md=4,0 | dev.=1,2 |
| n=252 | av.=4,1 | md=4,5 | dev.=1,1 |
| n=248 | av.=3,8 | md=4,0 | dev.=1,2 |
| n=240 | av.=3,9 | md=4,0 | dev.=1,1 |
| n=231 | av.=3,8 | md=4,0 | dev.=1,2 |
| n=191 | av.=4,1 | md=4,0 | dev.=1,0 |
| n=223 | av.=3,0 | md=3,0 | dev.=1,3 |
| n=235 | av.=3,9 | md=4,0 | dev.=1,1 |
| n=216 | av.=3,9 | md=4,0 | dev.=1,0 |