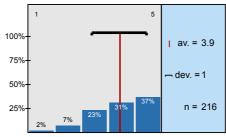

To what extent did you find the conditions of the exam acceptable (when did the exam start, length of

How valuable, do you find the educational work of the institute all together?

| n=266 | av.=3,8 | md=4,0 | dev.=1,3 |
|-------|---------|--------|----------|
| n=257 | av.=3,8 | md=4,0 | dev.=1,2 |
| n=256 | av.=3,9 | md=4,0 | dev.=1,2 |
| n=252 | av.=4,1 | md=4,5 | dev.=1,1 |
| n=248 | av.=3,8 | md=4,0 | dev.=1,2 |
| n=240 | av.=3,9 | md=4,0 | dev.=1,1 |
| n=231 | av.=3,8 | md=4,0 | dev.=1,2 |
| n=191 | av.=4,1 | md=4,0 | dev.=1,0 |
| n=223 | av.=3,0 | md=3,0 | dev.=1,3 |
| n=235 | av.=3,9 | md=4,0 | dev.=1,1 |
| n=216 | av.=3,9 | md=4,0 | dev.=1,0 |