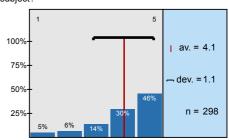

n=262

To what extent did the official course books/notes

8% 14,7% 32,1% 39,1%

n=299 av.=3,9 md=4 dev.=1.2

To what extent did the lectures help to learn the subject?

n=298 av.=4,1 md=4 dev.=1,1

To what extent did the practices help to improve practical abilities?