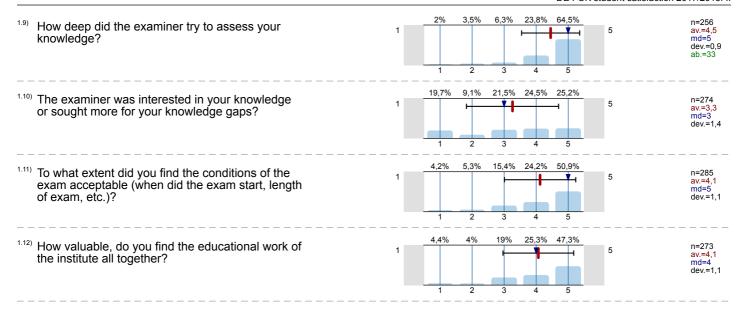

To what extent were the questions of the written exam and the answers for the questions logical/

How deep did the examiner try to assess your knowledge?

The examiner was interested in your knowledge or sought more for your knowledge gaps?

To what extent did you find the conditions of the exam acceptable (when did the exam start, length of

How valuable, do you find the educational work of the institute all together?

| n=306 | av.=3,9 | md=4,0 | dev.=1,2 |
|-------|---------|--------|----------|
| n=299 | av.=3,9 | md=4,0 | dev.=1,2 |
| n=298 | av.=4,1 | md=4,0 | dev.=1,1 |
| n=300 | av.=4,3 | md=5,0 | dev.=1,0 |
| n=292 | av.=4,1 | md=4,0 | dev.=1,1 |
| n=254 | av.=4,0 | md=4,0 | dev.=1,2 |
| n=257 | av.=4,0 | md=4,0 | dev.=1,1 |
| n=256 | av.=4,5 | md=5,0 | dev.=0,9 |
| n=274 | av.=3,3 | md=3,0 | dev.=1,4 |
| n=285 | av.=4,1 | md=5,0 | dev.=1,1 |
| n=273 | av.=4,1 | md=4,0 | dev.=1,1 |