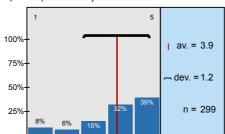

n=262

To what extent did the official course books/notes

8% 14,7% 32,1% 39,1%

n=299 av.=3,9 md=4 dev.=1.2

To what extent did the lectures help to learn the subject?

n=298 av.=4,1 md=4 dev.=1,1

To what extent did the practices help to improve practical abilities?

| n=306 | av.=3,9 | md=4,0 | dev.=1,2 |
|-------|---------|--------|----------|
| n=299 | av.=3,9 | md=4,0 | dev.=1,2 |
| n=298 | av.=4,1 | md=4,0 | dev.=1,1 |
| n=300 | av.=4,3 | md=5,0 | dev.=1,0 |
| n=292 | av.=4,1 | md=4,0 | dev.=1,1 |
| n=254 | av.=4,0 | md=4,0 | dev.=1,2 |
| n=257 | av.=4,0 | md=4,0 | dev.=1,1 |
| n=256 | av.=4,5 | md=5,0 | dev.=0,9 |
| n=274 | av.=3,3 | md=3,0 | dev.=1,4 |
| n=285 | av.=4,1 | md=5,0 | dev.=1,1 |
| n=273 | av.=4,1 | md=4,0 | dev.=1,1 |