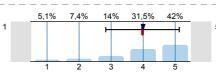

## Legend

Question text

n=No. of responses av.=Mean md=Median dev.=Std. Dev. ab.=Abstention