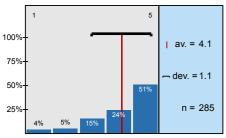

| n=306 | av.=3,9 | md=4,0 | dev.=1,2 |
|-------|---------|--------|----------|
| n=299 | av.=3,9 | md=4,0 | dev.=1,2 |
| n=298 | av.=4,1 | md=4,0 | dev.=1,1 |
| n=300 | av.=4,3 | md=5,0 | dev.=1,0 |
| n=292 | av.=4,1 | md=4,0 | dev.=1,1 |
| n=254 | av.=4,0 | md=4,0 | dev.=1,2 |
| n=257 | av.=4,0 | md=4,0 | dev.=1,1 |
| n=256 | av.=4,5 | md=5,0 | dev.=0,9 |
| n=274 | av.=3,3 | md=3,0 | dev.=1,4 |
| n=285 | av.=4,1 | md=5,0 | dev.=1,1 |
| n=273 | av.=4,1 | md=4,0 | dev.=1,1 |