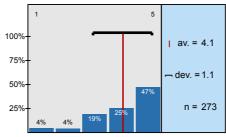

n=262

To what extent did the official course books/notes

8% 14,7% 32,1% 39,1%

n=299 av.=3,9 md=4 dev.=1.2

To what extent did the lectures help to learn the subject?

n=298 av.=4,1 md=4 dev.=1,1

To what extent did the practices help to improve practical abilities?

| n=306 | av.=3,9 | md=4,0 | dev.=1,2 |
|-------|---------|--------|----------|
| n=299 | av.=3,9 | md=4,0 | dev.=1,2 |
| n=298 | av.=4,1 | md=4,0 | dev.=1,1 |
| n=300 | av.=4,3 | md=5,0 | dev.=1,0 |
| n=292 | av.=4,1 | md=4,0 | dev.=1,1 |
| n=254 | av.=4,0 | md=4,0 | dev.=1,2 |
| n=257 | av.=4,0 | md=4,0 | dev.=1,1 |
| n=256 | av.=4,5 | md=5,0 | dev.=0,9 |
| n=274 | av.=3,3 | md=3,0 | dev.=1,4 |
| n=285 | av.=4,1 | md=5,0 | dev.=1,1 |
| n=273 | av.=4,1 | md=4,0 | dev.=1,1 |