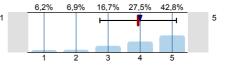

n=262

To what extent did the official course books/notes

8% 14,7% 32,1% 39,1%

n=299 av.=3,9 md=4 dev.=1.2

To what extent did the lectures help to learn the subject?

n=298 av.=4,1 md=4 dev.=1,1

To what extent did the practices help to improve practical abilities?

# Histogram for scaled questions

Were the official course books/notes, identified/

To what extent did the official course books/notes help to acquire the subject?

To what extent did the lectures help to learn the subject?