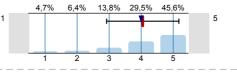

n=262

To what extent did the official course books/notes

8% 14,7% 32,1% 39,1%

n=299 av.=3,9 md=4 dev.=1.2

To what extent did the lectures help to learn the subject?

n=298 av.=4,1 md=4 dev.=1,1

To what extent did the practices help to improve practical abilities?

# Histogram for scaled questions

Were the official course books/notes, identified/

To what extent did the official course books/notes help to acquire the subject?

To what extent did the lectures help to learn the subject?