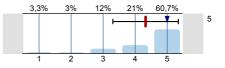

n=262

To what extent did the official course books/notes

8% 14,7% 32,1% 39,1%

n=299 av.=3,9 md=4 dev.=1.2

To what extent did the lectures help to learn the subject?

n=298 av.=4,1 md=4 dev.=1,1

To what extent did the practices help to improve practical abilities?

# Histogram for scaled questions

Were the official course books/notes, identified/

To what extent did the official course books/notes help to acquire the subject?

To what extent did the lectures help to learn the subject?