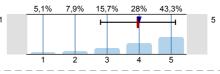

n=300 av.=4,3 md=5 dev.=1

To what extent were the pre-stated exam requirements in accordance with the examinations and the mark obtained?

n=292 av.=4,1 md=4 dev.=1,1

If there was a written examination, to what extent were the questions to the point and in accordance with the subject?

To what extent did the practices help to improve practical abilities?

To what extent were the pre-stated exam requirements in accordance with the examinations

If there was a written examination, to what extent were the questions to the point and in accordance