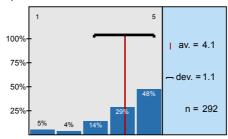

n=300 av.=4,3 md=5 dev.=1

To what extent were the pre-stated exam requirements in accordance with the examinations and the mark obtained?

n=292 av.=4,1 md=4 dev.=1,1

If there was a written examination, to what extent were the questions to the point and in accordance with the subject?