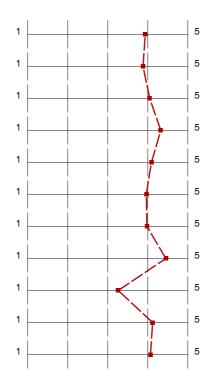

## **Profile**

Compilation:

DE FOK student satisfaction 2017/2018. II

Values used in the profile line: Mean

#### 1. Student's assessment of the educational work of the institute

- 1.2) Were the official course books/notes, identified/
- 1.3) To what extent did the official course books/ notes help to acquire the subject?
- 1.4) To what extent did the lectures help to learn the subject?
- 1.5) To what extent did the practices help to improve practical abilities?
- 1.6) To what extent were the pre-stated exam requirements in accordance with the examinations and the mark obtained?
- 1.7) If there was a written examination, to what extent were the questions to the point and in accordance with the subject?
- 1.8) To what extent were the questions of the written exam and the answers for the questions logical/understandable?
- 1.9) How deep did the examiner try to assess your knowledge?
- 1.10) The examiner was interested in your knowledge or sought more for your knowledge gaps?
- 1.11) To what extent did you find the conditions of the exam acceptable (when did the exam start, length of exam, etc.)?
- 1.12) How valuable, do you find the educational work of the institute all together?

| n=306 | av.=3,9 | md=4,0 | dev.=1,2 |
|-------|---------|--------|----------|
| n=299 | av.=3,9 | md=4,0 | dev.=1,2 |
| n=298 | av.=4,1 | md=4,0 | dev.=1,1 |
| n=300 | av.=4,3 | md=5,0 | dev.=1,0 |
| n=292 | av.=4,1 | md=4,0 | dev.=1,1 |
| n=254 | av.=4,0 | md=4,0 | dev.=1,2 |
| n=257 | av.=4,0 | md=4,0 | dev.=1,1 |
| n=256 | av.=4,5 | md=5,0 | dev.=0,9 |
| n=274 | av.=3,3 | md=3,0 | dev.=1,4 |
| n=285 | av.=4,1 | md=5,0 | dev.=1,1 |
| n=273 | av.=4,1 | md=4,0 | dev.=1,1 |