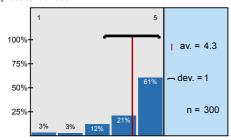

n=300 av.=4,3 md=5 dev.=1

To what extent were the pre-stated exam requirements in accordance with the examinations and the mark obtained?

n=292 av.=4,1 md=4 dev.=1,1

If there was a written examination, to what extent were the questions to the point and in accordance with the subject?