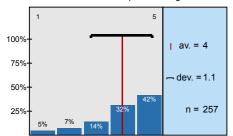

n=254 av.=4 md=4 dev.=1,2 ab.=34

To what extent were the questions of the written exam and the answers for the questions logical/ understandable?

n=257 av.=4 md=4 dev.=1,1 ab.=34

Thank you for helping our work with your answers.

| n=306 | av.=3,9 | md=4,0 | dev.=1,2 |
|-------|---------|--------|----------|
| n=299 | av.=3,9 | md=4,0 | dev.=1,2 |
| n=298 | av.=4,1 | md=4,0 | dev.=1,1 |
| n=300 | av.=4,3 | md=5,0 | dev.=1,0 |
| n=292 | av.=4,1 | md=4,0 | dev.=1,1 |
| n=254 | av.=4,0 | md=4,0 | dev.=1,2 |
| n=257 | av.=4,0 | md=4,0 | dev.=1,1 |
| n=256 | av.=4,5 | md=5,0 | dev.=0,9 |
| n=274 | av.=3,3 | md=3,0 | dev.=1,4 |
| n=285 | av.=4,1 | md=5,0 | dev.=1,1 |
| n=273 | av.=4,1 | md=4,0 | dev.=1,1 |