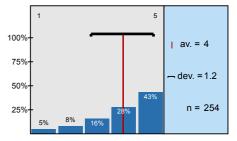

n=254 av.=4 md=4 dev.=1,2 ab.=34

To what extent were the questions of the written exam and the answers for the questions logical/ understandable?

n=257 av.=4 md=4 dev.=1,1 ab.=34

Thank you for helping our work with your answers.