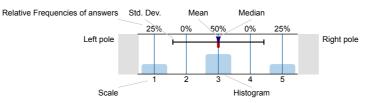

## Legend

Question text

n=No. of responses av.=Mean md=Median dev.=Std. Dev. ab.=Abstention

# Histogram for scaled questions

Were the official course books/notes, identified/

To what extent did the official course books/notes help to acquire the subject?

To what extent did the lectures help to learn the subject?