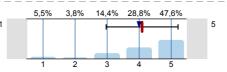

n=300 av.=4,3 md=5 dev.=1

To what extent were the pre-stated exam requirements in accordance with the examinations and the mark obtained?

n=292 av.=4,1 md=4 dev.=1,1

If there was a written examination, to what extent were the questions to the point and in accordance with the subject?

To what extent did the practices help to improve practical abilities?

To what extent were the pre-stated exam requirements in accordance with the examinations

If there was a written examination, to what extent were the questions to the point and in accordance