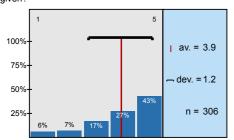

#### 1. Student's assessment of the educational work of the institute

1.1) How many percent of the lectures did you attend?

1.2) Were the official course books/notes, identified/ given?

n=306 av.=3,9 md=4 dev.=1,2

| n=306 | av.=3,9 | md=4,0 | dev.=1,2 |
|-------|---------|--------|----------|
| n=299 | av.=3,9 | md=4,0 | dev.=1,2 |
| n=298 | av.=4,1 | md=4,0 | dev.=1,1 |
| n=300 | av.=4,3 | md=5,0 | dev.=1,0 |
| n=292 | av.=4,1 | md=4,0 | dev.=1,1 |
| n=254 | av.=4,0 | md=4,0 | dev.=1,2 |
| n=257 | av.=4,0 | md=4,0 | dev.=1,1 |
| n=256 | av.=4,5 | md=5,0 | dev.=0,9 |
| n=274 | av.=3,3 | md=3,0 | dev.=1,4 |
| n=285 | av.=4,1 | md=5,0 | dev.=1,1 |
| n=273 | av.=4,1 | md=4,0 | dev.=1,1 |