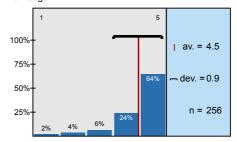

| n=306 | av.=3,9 | md=4,0 | dev.=1,2 |
|-------|---------|--------|----------|
| n=299 | av.=3,9 | md=4,0 | dev.=1,2 |
| n=298 | av.=4,1 | md=4,0 | dev.=1,1 |
| n=300 | av.=4,3 | md=5,0 | dev.=1,0 |
| n=292 | av.=4,1 | md=4,0 | dev.=1,1 |
| n=254 | av.=4,0 | md=4,0 | dev.=1,2 |
| n=257 | av.=4,0 | md=4,0 | dev.=1,1 |
| n=256 | av.=4,5 | md=5,0 | dev.=0,9 |
| n=274 | av.=3,3 | md=3,0 | dev.=1,4 |
| n=285 | av.=4,1 | md=5,0 | dev.=1,1 |
| n=273 | av.=4,1 | md=4,0 | dev.=1,1 |