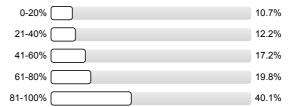

n=262

To what extent did the official course books/notes

8% 14,7% 32,1% 39,1%

n=299 av.=3,9 md=4 dev.=1.2

To what extent did the lectures help to learn the subject?

n=298 av.=4,1 md=4 dev.=1,1

To what extent did the practices help to improve practical abilities?