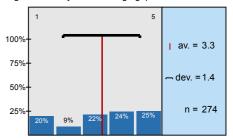

| n=306 | av.=3,9 | md=4,0 | dev.=1,2 |
|-------|---------|--------|----------|
| n=299 | av.=3,9 | md=4,0 | dev.=1,2 |
| n=298 | av.=4,1 | md=4,0 | dev.=1,1 |
| n=300 | av.=4,3 | md=5,0 | dev.=1,0 |
| n=292 | av.=4,1 | md=4,0 | dev.=1,1 |
| n=254 | av.=4,0 | md=4,0 | dev.=1,2 |
| n=257 | av.=4,0 | md=4,0 | dev.=1,1 |
| n=256 | av.=4,5 | md=5,0 | dev.=0,9 |
| n=274 | av.=3,3 | md=3,0 | dev.=1,4 |
| n=285 | av.=4,1 | md=5,0 | dev.=1,1 |
| n=273 | av.=4,1 | md=4,0 | dev.=1,1 |