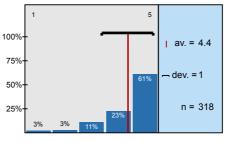

| n=334  | av.=4.5 | md=5.0  | dev.=0,8 |
|--------|---------|---------|----------|
| 11 004 | uv. 4,0 | 110 0,0 | 401. 0,0 |
| n=322  | av.=4,6 | md=5,0  | dev.=0,8 |
| n=316  | av.=4.5 | md=5.0  | dev.=0,8 |
| 11-510 | av4,5   | mu=3,0  | uev.=0,0 |
| n=326  | av.=4,4 | md=5,0  | dev.=0,9 |
| n=318  | av.=4.4 | md=5.0  | dev.=1,0 |
| 11-510 | av4,4   | mu=3,0  | uev1,0   |
| n=327  | av.=4,0 | md=5,0  | dev.=1,2 |