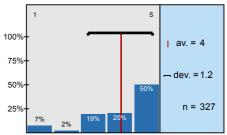

| n=334  | av.=4.5 | md=5.0  | dev.=0,8 |
|--------|---------|---------|----------|
| 11 004 | uv. 4,0 | 110 0,0 | 401. 0,0 |
| n=322  | av.=4,6 | md=5,0  | dev.=0,8 |
| n=316  | av.=4.5 | md=5.0  | dev.=0,8 |
| 11-510 | av4,5   | mu=3,0  | uev.=0,0 |
| n=326  | av.=4,4 | md=5,0  | dev.=0,9 |
| n=318  | av.=4.4 | md=5.0  | dev.=1,0 |
| 11-510 | av4,4   | mu=3,0  | uev1,0   |
| n=327  | av.=4,0 | md=5,0  | dev.=1,2 |