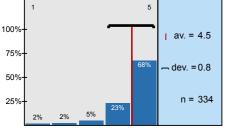

#### 1. Student's assessment of the practice teacher of the institute

- 1.2) To what extent did the teacher keep to the formal requirements (punctuality)?
- 1.3) To what extent was the teacher prepared?
- <sup>1.4)</sup> To what extent did she/he allow/require independent and precise work?
- <sup>1.5)</sup> To what extent did the practices help you to learn the subject?
- <sup>1.6)</sup> Taken together, to what extent did the practice teacher fulfill your expectation?
- 1.7) How was the personal relationship between you and your practice tutor (tense, neutral or friends)?

| n=334  | av.=4.5 | md=5.0  | dev.=0,8 |
|--------|---------|---------|----------|
| 11 004 | uv. 4,0 | 110 0,0 | 401. 0,0 |
| n=322  | av.=4,6 | md=5,0  | dev.=0,8 |
| n=316  | av.=4.5 | md=5.0  | dev.=0,8 |
| 11-510 | av4,5   | mu=3,0  | uev.=0,0 |
| n=326  | av.=4,4 | md=5,0  | dev.=0,9 |
| n=318  | av.=4.4 | md=5.0  | dev.=1,0 |
| 11-510 | av4,4   | mu=3,0  | uev1,0   |
| n=327  | av.=4,0 | md=5,0  | dev.=1,2 |