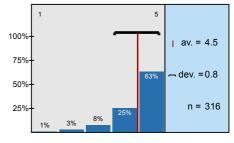

| n=334  | av.=4.5 | md=5.0  | dev.=0,8 |
|--------|---------|---------|----------|
| 11 004 | uv. 4,0 | 110 0,0 | 401. 0,0 |
| n=322  | av.=4,6 | md=5,0  | dev.=0,8 |
| n=316  | av.=4.5 | md=5.0  | dev.=0,8 |
| 11-510 | av4,5   | mu=3,0  | uev.=0,0 |
| n=326  | av.=4,4 | md=5,0  | dev.=0,9 |
| n=318  | av.=4.4 | md=5.0  | dev.=1,0 |
| 11-510 | av4,4   | mu=3,0  | uev1,0   |
| n=327  | av.=4,0 | md=5,0  | dev.=1,2 |