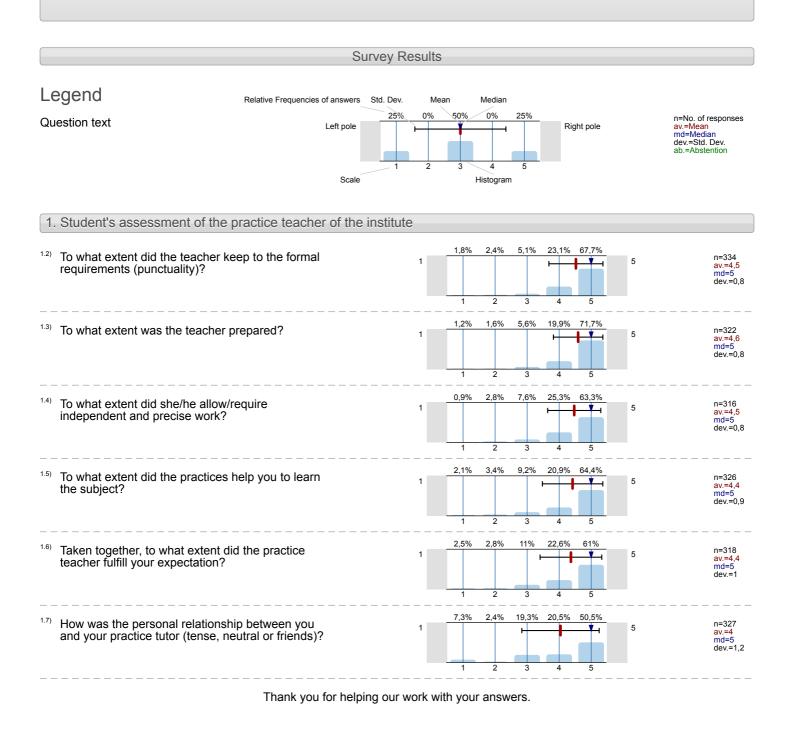

#### 1. Student's assessment of the practice teacher of the institute

- 1.2) To what extent did the teacher keep to the formal requirements (punctuality)?
- 1.3) To what extent was the teacher prepared?
- <sup>1.4)</sup> To what extent did she/he allow/require independent and precise work?
- <sup>1.5)</sup> To what extent did the practices help you to learn the subject?
- <sup>1.6)</sup> Taken together, to what extent did the practice teacher fulfill your expectation?
- 1.7) How was the personal relationship between you and your practice tutor (tense, neutral or friends)?

| n=334  | av.=4.5 | md=5.0  | dev.=0,8 |
|--------|---------|---------|----------|
| 11 004 | uv. 4,0 | 110 0,0 | 401. 0,0 |
| n=322  | av.=4,6 | md=5,0  | dev.=0,8 |
| n=316  | av.=4.5 | md=5.0  | dev.=0,8 |
| 11-510 | av4,5   | mu=3,0  | uev.=0,0 |
| n=326  | av.=4,4 | md=5,0  | dev.=0,9 |
| n=318  | av.=4.4 | md=5.0  | dev.=1,0 |
| 11-510 | av4,4   | mu=3,0  | uev1,0   |
| n=327  | av.=4,0 | md=5,0  | dev.=1,2 |