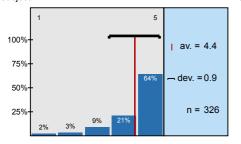

#### 1. Student's assessment of the practice teacher of the institute

- 1.2) To what extent did the teacher keep to the formal requirements (punctuality)?
- 1.3) To what extent was the teacher prepared?
- <sup>1.4)</sup> To what extent did she/he allow/require independent and precise work?
- <sup>1.5)</sup> To what extent did the practices help you to learn the subject?
- <sup>1.6)</sup> Taken together, to what extent did the practice teacher fulfill your expectation?
- 1.7) How was the personal relationship between you and your practice tutor (tense, neutral or friends)?

| n=334  | av.=4.5 | md=5.0  | dev.=0,8 |
|--------|---------|---------|----------|
| 11 004 | uv. 4,0 | 110 0,0 | 401. 0,0 |
| n=322  | av.=4,6 | md=5,0  | dev.=0,8 |
| n=316  | av.=4.5 | md=5.0  | dev.=0,8 |
| 11-510 | av4,5   | mu=3,0  | uev.=0,0 |
| n=326  | av.=4,4 | md=5,0  | dev.=0,9 |
| n=318  | av.=4.4 | md=5.0  | dev.=1,0 |
| 11-510 | av4,4   | mu=3,0  | uev1,0   |
| n=327  | av.=4,0 | md=5,0  | dev.=1,2 |