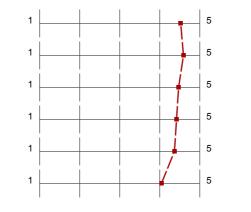

#### DE FOK student satisfaction practice 2017/2018. II

Values used in the profile line: Mean

#### 1. Student's assessment of the practice teacher of the institute

- 1.2) To what extent did the teacher keep to the formal requirements (punctuality)?
- 1.3) To what extent was the teacher prepared?
- <sup>1.4)</sup> To what extent did she/he allow/require independent and precise work?
- <sup>1.5)</sup> To what extent did the practices help you to learn the subject?
- <sup>1.6)</sup> Taken together, to what extent did the practice teacher fulfill your expectation?
- 1.7) How was the personal relationship between you and your practice tutor (tense, neutral or friends)?