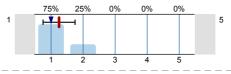

1.3) To what extent did the official course books/notes help to acquire the subject?

20% 40% 0% 20% 20% 5

n=5 av.=2,8 md=2 dev.=1,6

.4) To what extent did the lectures help to learn the subject?

n=5 av.=3 md=2 dev.=1,4