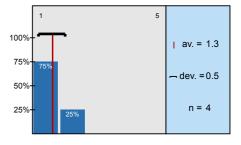

n=4 av.=1,5 md=1,5 dev.=0,6

1.7) If there was a written examination, to what extent were the questions to the point and in accordance with the subject?

n=4 av.=1,3 md=1 dev.=0,5

1.8) To what extent were the questions of the written exam and the answers for the questions logical/ understandable?