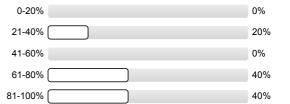

1.3) To what extent did the official course books/notes help to acquire the subject?

20% 40% 0% 20% 20% 5

n=5 av.=2,8 md=2 dev.=1,6

.4) To what extent did the lectures help to learn the subject?

n=5 av.=3 md=2 dev.=1,4