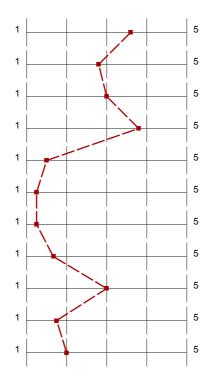

## **Profile**

Compilation:

Oral Surgery III. 5th year 2017/18. I. sem.

Values used in the profile line: Mean

#### 1. Student's assessment of the educational work of the institute

- 1.2) Were the official course books/notes, identified/
- 1.3) To what extent did the official course books/ notes help to acquire the subject?
- 1.4) To what extent did the lectures help to learn the subject?
- 1.5) To what extent did the practices help to improve practical abilities?
- 1.6) To what extent were the pre-stated exam requirements in accordance with the examinations and the mark obtained?
- 1.7) If there was a written examination, to what extent were the questions to the point and in accordance with the subject?
- 1.8) To what extent were the questions of the written exam and the answers for the questions logical/understandable?
- 1.9) How deep did the examiner try to assess your knowledge?
- 1.10) The examiner was interested in your knowledge or sought more for your knowledge gaps?
- 1.11) To what extent did you find the conditions of the exam acceptable (when did the exam start, length of exam, etc.)?
- 1.12) How valuable, do you find the educational work of the institute all together?

| n=5 | av.=3,6 | md=4,0 | dev.=1,7 |
|-----|---------|--------|----------|
| n=5 | av.=2,8 | md=2,0 | dev.=1,6 |
| n=5 | av.=3,0 | md=2,0 | dev.=1,4 |
| n=5 | av.=3,8 | md=4,0 | dev.=1,3 |
| n=4 | av.=1,5 | md=1,5 | dev.=0,6 |
| n=4 | av.=1,3 | md=1,0 | dev.=0,5 |
| n=4 | av.=1,3 | md=1,0 | dev.=0,5 |
| n=3 | av.=1,7 | md=2,0 | dev.=0,6 |
| n=4 | av.=3,0 | md=3,0 | dev.=1,8 |
| n=4 | av.=1,8 | md=1,5 | dev.=1,0 |
| n=4 | av.=2,0 | md=2,0 | dev.=1,2 |