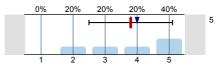

1.5) To what extent did the practices help to improve practical abilities?

n=5 av.=3,8 md=4 dev.=1,3

1.6) To what extent were the pre-stated exam requirements in accordance with the examinations and the mark obtained?

n=4 av.=1,5 md=1,5 dev.=0,6

1.7) If there was a written examination, to what extent were the questions to the point and in accordance with the subject?

n=4 av.=1,3 md=1 dev.=0,5

1.8) To what extent were the questions of the written exam and the answers for the questions logical/ understandable?