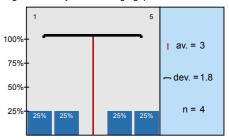

To what extent were the questions of the written exam and the answers for the questions logical/

How deep did the examiner try to assess your knowledge?

The examiner was interested in your knowledge or sought more for your knowledge gaps?

| n=5 | av.=3,6 | md=4,0 | dev.=1,7 |
|-----|---------|--------|----------|
| n=5 | av.=2,8 | md=2,0 | dev.=1,6 |
| n=5 | av.=3,0 | md=2,0 | dev.=1,4 |
| n=5 | av.=3,8 | md=4,0 | dev.=1,3 |
| n=4 | av.=1,5 | md=1,5 | dev.=0,6 |
| n=4 | av.=1,3 | md=1,0 | dev.=0,5 |
| n=4 | av.=1,3 | md=1,0 | dev.=0,5 |
| n=3 | av.=1,7 | md=2,0 | dev.=0,6 |
| n=4 | av.=3,0 | md=3,0 | dev.=1,8 |
| n=4 | av.=1,8 | md=1,5 | dev.=1,0 |
| n=4 | av.=2,0 | md=2,0 | dev.=1,2 |