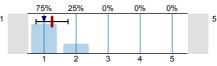

#### 1. Student's assessment of the educational work of the institute

1.1) How many percent of the lectures did you attend?

1.2) Were the official course books/notes, identified/ given?

n=5 av.=3,6 md=4 dev.=1,7