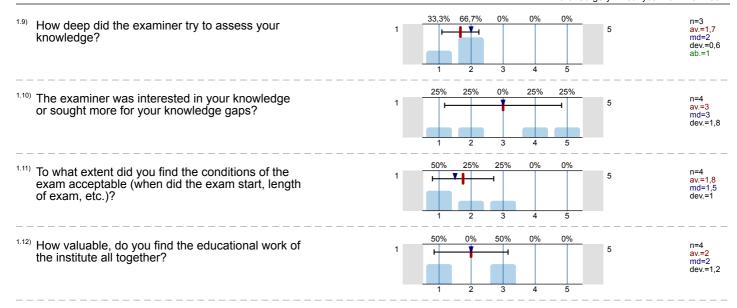

To what extent were the questions of the written exam and the answers for the questions logical/

How deep did the examiner try to assess your knowledge?

The examiner was interested in your knowledge or sought more for your knowledge gaps?

To what extent did you find the conditions of the exam acceptable (when did the exam start, length of

How valuable, do you find the educational work of the institute all together?