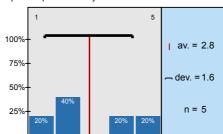

1.3) To what extent did the official course books/notes help to acquire the subject?

20% 40% 0% 20% 20% 5

n=5 av.=2,8 md=2 dev.=1,6

.4) To what extent did the lectures help to learn the subject?

n=5 av.=3 md=2 dev.=1,4