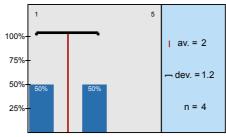

n=4 av.=1,5 md=1,5 dev.=0,6

1.7) If there was a written examination, to what extent were the questions to the point and in accordance with the subject?

n=4 av.=1,3 md=1 dev.=0,5

1.8) To what extent were the questions of the written exam and the answers for the questions logical/ understandable?

| n=5 | av.=3,6 | md=4,0 | dev.=1,7 |
|-----|---------|--------|----------|
| n=5 | av.=2,8 | md=2,0 | dev.=1,6 |
| n=5 | av.=3,0 | md=2,0 | dev.=1,4 |
| n=5 | av.=3,8 | md=4,0 | dev.=1,3 |
| n=4 | av.=1,5 | md=1,5 | dev.=0,6 |
| n=4 | av.=1,3 | md=1,0 | dev.=0,5 |
| n=4 | av.=1,3 | md=1,0 | dev.=0,5 |
| n=3 | av.=1,7 | md=2,0 | dev.=0,6 |
| n=4 | av.=3,0 | md=3,0 | dev.=1,8 |
| n=4 | av.=1,8 | md=1,5 | dev.=1,0 |
| n=4 | av.=2,0 | md=2,0 | dev.=1,2 |