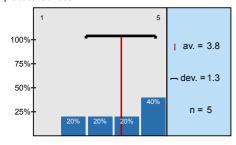

1.5) To what extent did the practices help to improve practical abilities?

n=5 av.=3,8 md=4 dev.=1,3

1.6) To what extent were the pre-stated exam requirements in accordance with the examinations and the mark obtained?