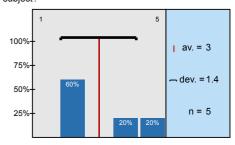

1.3) To what extent did the official course books/notes help to acquire the subject?

20% 40% 0% 20% 20% 5

n=5 av.=2,8 md=2 dev.=1,6

.4) To what extent did the lectures help to learn the subject?

n=5 av.=3 md=2 dev.=1,4