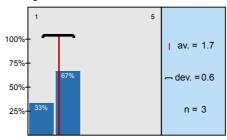

| n=5 | av.=3,6 | md=4,0 | dev.=1,7 |
|-----|---------|--------|----------|
| n=5 | av.=2,8 | md=2,0 | dev.=1,6 |
| n=5 | av.=3,0 | md=2,0 | dev.=1,4 |
| n=5 | av.=3,8 | md=4,0 | dev.=1,3 |
| n=4 | av.=1,5 | md=1,5 | dev.=0,6 |
| n=4 | av.=1,3 | md=1,0 | dev.=0,5 |
| n=4 | av.=1,3 | md=1,0 | dev.=0,5 |
| n=3 | av.=1,7 | md=2,0 | dev.=0,6 |
| n=4 | av.=3,0 | md=3,0 | dev.=1,8 |
| n=4 | av.=1,8 | md=1,5 | dev.=1,0 |
| n=4 | av.=2,0 | md=2,0 | dev.=1,2 |