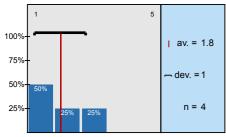

1.3) To what extent did the official course books/notes help to acquire the subject?

20% 40% 0% 20% 20% 5

n=5 av.=2,8 md=2 dev.=1,6

.4) To what extent did the lectures help to learn the subject?

n=5 av.=3 md=2 dev.=1,4