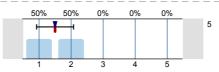

#### 1. Student's assessment of the educational work of the institute

1.1) How many percent of the lectures did you attend?

1.2) Were the official course books/notes, identified/ given?

n=5 av.=3,6 md=4 dev.=1,7