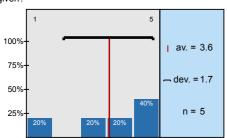

#### 1. Student's assessment of the educational work of the institute

1.1) How many percent of the lectures did you attend?

1.2) Were the official course books/notes, identified/ given?

n=5 av.=3,6 md=4 dev.=1,7