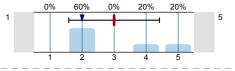

1.3) To what extent did the official course books/notes help to acquire the subject?

20% 40% 0% 20% 20% 5

n=5 av.=2,8 md=2 dev.=1,6

.4) To what extent did the lectures help to learn the subject?

n=5 av.=3 md=2 dev.=1,4