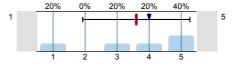

1.3) To what extent did the official course books/notes help to acquire the subject?

20% 40% 0% 20% 20% 5

n=5 av.=2,8 md=2 dev.=1,6

.4) To what extent did the lectures help to learn the subject?

n=5 av.=3 md=2 dev.=1,4