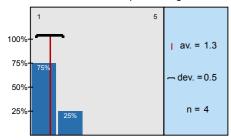

n=4 av.=1,5 md=1,5 dev.=0,6

1.7) If there was a written examination, to what extent were the questions to the point and in accordance with the subject?

n=4 av.=1,3 md=1 dev.=0,5

1.8) To what extent were the questions of the written exam and the answers for the questions logical/ understandable?

n=4 av.=1,3 md=1 dev.=0,5

Thank you for helping our work with your answers.