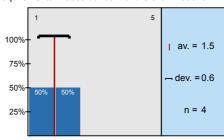

n=4 av.=1,5 md=1,5 dev.=0,6

1.7) If there was a written examination, to what extent were the questions to the point and in accordance with the subject?

n=4 av.=1,3 md=1 dev.=0,5

1.8) To what extent were the questions of the written exam and the answers for the questions logical/ understandable?