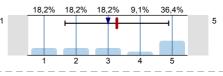

n=11 av.=3,3 md=3 dev.=1,6

1.8) To what extent were the questions of the written exam and the answers for the questions logical/ understandable?

n=11 av.=3,2 md=3 dev.=1,5 ab.=1

Thank you for helping our work with your answers.