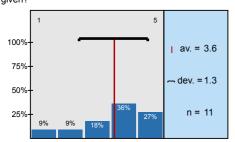

#### 1. Student's assessment of the educational work of the institute

1.1) How many percent of the lectures did you attend?

1.2) Were the official course books/notes, identified/ given?

n=11 av.=3,6 md=4 dev.=1,3

| n=11 | av.=3,6 | md=4,0 | dev.=1,3 |
|------|---------|--------|----------|
| n=11 | av.=4,1 | md=4,0 | dev.=1,0 |
| n=11 | av.=3,9 | md=4,0 | dev.=0,9 |
| n=11 | av.=3,9 | md=4,0 | dev.=1,0 |
| n=9  | av.=3,6 | md=4,0 | dev.=1,6 |
| n=11 | av.=3,3 | md=3,0 | dev.=1,6 |
| n=11 | av.=3,2 | md=3,0 | dev.=1,5 |
| n=5  | av.=4,4 | md=5,0 | dev.=0,9 |
| n=7  | av.=2,9 | md=3,0 | dev.=1,3 |
| n=8  | av.=3,8 | md=4,0 | dev.=1,0 |
| n=9  | av.=3,6 | md=4,0 | dev.=1,1 |