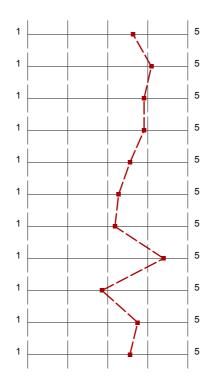

## **Profile**

Compilation:

Oral Surgery I. 4th year 2017/18. I. sem.

Values used in the profile line: Mean

#### 1. Student's assessment of the educational work of the institute

- 1.2) Were the official course books/notes, identified/
- 1.3) To what extent did the official course books/ notes help to acquire the subject?
- 1.4) To what extent did the lectures help to learn the subject?
- 1.5) To what extent did the practices help to improve practical abilities?
- 1.6) To what extent were the pre-stated exam requirements in accordance with the examinations and the mark obtained?
- 1.7) If there was a written examination, to what extent were the questions to the point and in accordance with the subject?
- 1.8) To what extent were the questions of the written exam and the answers for the questions logical/understandable?
- 1.9) How deep did the examiner try to assess your knowledge?
- 1.10) The examiner was interested in your knowledge or sought more for your knowledge gaps?
- 1.11) To what extent did you find the conditions of the exam acceptable (when did the exam start, length of exam, etc.)?
- 1.12) How valuable, do you find the educational work of the institute all together?

| n=11 | av.=3,6 | md=4,0 | dev.=1,3 |
|------|---------|--------|----------|
| n=11 | av.=4,1 | md=4,0 | dev.=1,0 |
| n=11 | av.=3,9 | md=4,0 | dev.=0,9 |
| n=11 | av.=3,9 | md=4,0 | dev.=1,0 |
| n=9  | av.=3,6 | md=4,0 | dev.=1,6 |
| n=11 | av.=3,3 | md=3,0 | dev.=1,6 |
| n=11 | av.=3,2 | md=3,0 | dev.=1,5 |
| n=5  | av.=4,4 | md=5,0 | dev.=0,9 |
| n=7  | av.=2,9 | md=3,0 | dev.=1,3 |
| n=8  | av.=3,8 | md=4,0 | dev.=1,0 |
| n=9  | av.=3,6 | md=4,0 | dev.=1,1 |