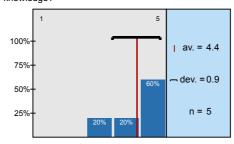

How deep did the examiner try to assess your knowledge?

The examiner was interested in your knowledge or sought more for your knowledge gaps?

To what extent did you find the conditions of the exam acceptable (when did the exam start, length of

| n=11 | av.=3,6 | md=4,0 | dev.=1,3 |
|------|---------|--------|----------|
| n=11 | av.=4,1 | md=4,0 | dev.=1,0 |
| n=11 | av.=3,9 | md=4,0 | dev.=0,9 |
| n=11 | av.=3,9 | md=4,0 | dev.=1,0 |
| n=9  | av.=3,6 | md=4,0 | dev.=1,6 |
| n=11 | av.=3,3 | md=3,0 | dev.=1,6 |
| n=11 | av.=3,2 | md=3,0 | dev.=1,5 |
| n=5  | av.=4,4 | md=5,0 | dev.=0,9 |
| n=7  | av.=2,9 | md=3,0 | dev.=1,3 |
| n=8  | av.=3,8 | md=4,0 | dev.=1,0 |
| n=9  | av.=3,6 | md=4,0 | dev.=1,1 |