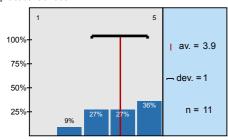

1.3) To what extent did the official course books/notes help to acquire the subject?

n=11 av.=4,1 md=4 dev.=1

1.4) To what extent did the lectures help to learn the subject?

n=11 av.=3,9 md=4 dev.=0,9

.5) To what extent did the practices help to improve practical abilities?

n=11 av.=3,9 md=4 dev.=1

1.6) To what extent were the pre-stated exam requirements in accordance with the examinations and the mark obtained?

n=9 av.=3,6 md=4 dev.=1,6

1.7) If there was a written examination, to what extent were the questions to the point and in accordance with the subject?