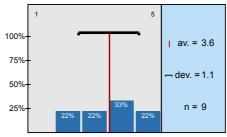

n=11 av.=3,9 md=4 dev.=1

1.6) To what extent were the pre-stated exam requirements in accordance with the examinations and the mark obtained?

n=9 av.=3,6 md=4 dev.=1,6

1.7) If there was a written examination, to what extent were the questions to the point and in accordance with the subject?

| n=11 | av.=3,6 | md=4,0 | dev.=1,3 |
|------|---------|--------|----------|
| n=11 | av.=4,1 | md=4,0 | dev.=1,0 |
| n=11 | av.=3,9 | md=4,0 | dev.=0,9 |
| n=11 | av.=3,9 | md=4,0 | dev.=1,0 |
| n=9  | av.=3,6 | md=4,0 | dev.=1,6 |
| n=11 | av.=3,3 | md=3,0 | dev.=1,6 |
| n=11 | av.=3,2 | md=3,0 | dev.=1,5 |
| n=5  | av.=4,4 | md=5,0 | dev.=0,9 |
| n=7  | av.=2,9 | md=3,0 | dev.=1,3 |
| n=8  | av.=3,8 | md=4,0 | dev.=1,0 |
| n=9  | av.=3,6 | md=4,0 | dev.=1,1 |