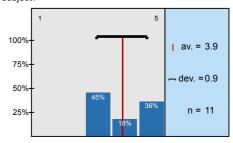

1.3) To what extent did the official course books/notes help to acquire the subject?

n=11 av.=4,1 md=4 dev.=1

1.4) To what extent did the lectures help to learn the subject?

n=11 av.=3,9 md=4 dev.=0,9

.5) To what extent did the practices help to improve practical abilities?

n=11 av.=3,9 md=4 dev.=1

1.6) To what extent were the pre-stated exam requirements in accordance with the examinations and the mark obtained?

n=9 av.=3,6 md=4 dev.=1,6

1.7) If there was a written examination, to what extent were the questions to the point and in accordance with the subject?