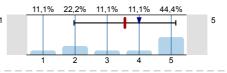

n=11 av.=3,9 md=4 dev.=1

1.6) To what extent were the pre-stated exam requirements in accordance with the examinations and the mark obtained?

n=9 av.=3,6 md=4 dev.=1,6

1.7) If there was a written examination, to what extent were the questions to the point and in accordance with the subject?

n=11 av.=3,3 md=3 dev.=1,6

1.8) To what extent were the questions of the written exam and the answers for the questions logical/ understandable?

n=11 av.=3,2 md=3 dev.=1,5 ab.=1

Thank you for helping our work with your answers.