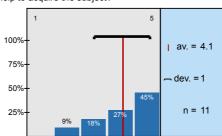

1.3) To what extent did the official course books/notes help to acquire the subject?

n=11 av.=4,1 md=4 dev.=1

1.4) To what extent did the lectures help to learn the subject?

n=11 av.=3,9 md=4 dev.=0,9

.5) To what extent did the practices help to improve practical abilities?

| n=11 | av.=3,6 | md=4,0 | dev.=1,3 |
|------|---------|--------|----------|
| n=11 | av.=4,1 | md=4,0 | dev.=1,0 |
| n=11 | av.=3,9 | md=4,0 | dev.=0,9 |
| n=11 | av.=3,9 | md=4,0 | dev.=1,0 |
| n=9  | av.=3,6 | md=4,0 | dev.=1,6 |
| n=11 | av.=3,3 | md=3,0 | dev.=1,6 |
| n=11 | av.=3,2 | md=3,0 | dev.=1,5 |
| n=5  | av.=4,4 | md=5,0 | dev.=0,9 |
| n=7  | av.=2,9 | md=3,0 | dev.=1,3 |
| n=8  | av.=3,8 | md=4,0 | dev.=1,0 |
| n=9  | av.=3,6 | md=4,0 | dev.=1,1 |