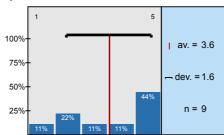

n=11 av.=3,9 md=4 dev.=1

1.6) To what extent were the pre-stated exam requirements in accordance with the examinations and the mark obtained?

n=9 av.=3,6 md=4 dev.=1,6

1.7) If there was a written examination, to what extent were the questions to the point and in accordance with the subject?