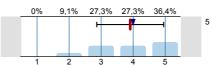

1.3) To what extent did the official course books/notes help to acquire the subject?

n=11 av.=4,1 md=4 dev.=1

1.4) To what extent did the lectures help to learn the subject?

n=11 av.=3,9 md=4 dev.=0,9

.5) To what extent did the practices help to improve practical abilities?

n=11 av.=3,9 md=4 dev.=1

1.6) To what extent were the pre-stated exam requirements in accordance with the examinations and the mark obtained?

n=9 av.=3,6 md=4 dev.=1,6

1.7) If there was a written examination, to what extent were the questions to the point and in accordance with the subject?