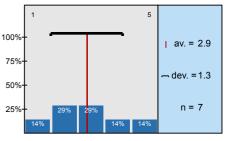

How deep did the examiner try to assess your knowledge?

The examiner was interested in your knowledge or sought more for your knowledge gaps?

To what extent did you find the conditions of the exam acceptable (when did the exam start, length of

| n=11 | av.=3,6 | md=4,0 | dev.=1,3 |
|------|---------|--------|----------|
| n=11 | av.=4,1 | md=4,0 | dev.=1,0 |
| n=11 | av.=3,9 | md=4,0 | dev.=0,9 |
| n=11 | av.=3,9 | md=4,0 | dev.=1,0 |
| n=9  | av.=3,6 | md=4,0 | dev.=1,6 |
| n=11 | av.=3,3 | md=3,0 | dev.=1,6 |
| n=11 | av.=3,2 | md=3,0 | dev.=1,5 |
| n=5  | av.=4,4 | md=5,0 | dev.=0,9 |
| n=7  | av.=2,9 | md=3,0 | dev.=1,3 |
| n=8  | av.=3,8 | md=4,0 | dev.=1,0 |
| n=9  | av.=3,6 | md=4,0 | dev.=1,1 |