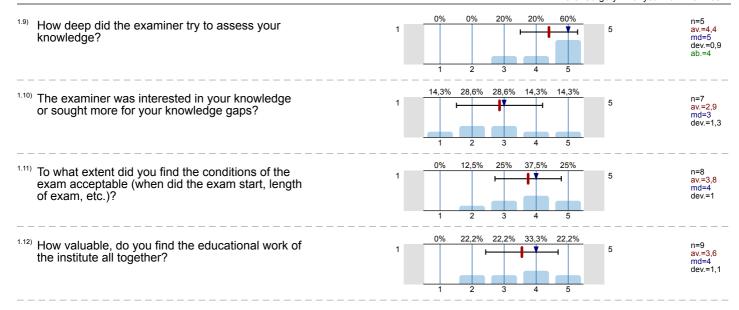

How deep did the examiner try to assess your knowledge?

The examiner was interested in your knowledge or sought more for your knowledge gaps?

To what extent did you find the conditions of the exam acceptable (when did the exam start, length of

How valuable, do you find the educational work of the institute all together?

| n=11 | av.=3,6 | md=4,0 | dev.=1,3 |
|------|---------|--------|----------|
| n=11 | av.=4,1 | md=4,0 | dev.=1,0 |
| n=11 | av.=3,9 | md=4,0 | dev.=0,9 |
| n=11 | av.=3,9 | md=4,0 | dev.=1,0 |
| n=9  | av.=3,6 | md=4,0 | dev.=1,6 |
| n=11 | av.=3,3 | md=3,0 | dev.=1,6 |
| n=11 | av.=3,2 | md=3,0 | dev.=1,5 |
| n=5  | av.=4,4 | md=5,0 | dev.=0,9 |
| n=7  | av.=2,9 | md=3,0 | dev.=1,3 |
| n=8  | av.=3,8 | md=4,0 | dev.=1,0 |
| n=9  | av.=3,6 | md=4,0 | dev.=1,1 |