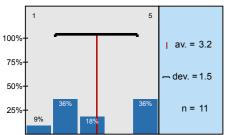

n=11 av.=3,3 md=3 dev.=1,6

1.8) To what extent were the questions of the written exam and the answers for the questions logical/ understandable?

n=11 av.=3,2 md=3 dev.=1,5 ab.=1

Thank you for helping our work with your answers.

| n=11 | av.=3,6 | md=4,0 | dev.=1,3 |
|------|---------|--------|----------|
| n=11 | av.=4,1 | md=4,0 | dev.=1,0 |
| n=11 | av.=3,9 | md=4,0 | dev.=0,9 |
| n=11 | av.=3,9 | md=4,0 | dev.=1,0 |
| n=9  | av.=3,6 | md=4,0 | dev.=1,6 |
| n=11 | av.=3,3 | md=3,0 | dev.=1,6 |
| n=11 | av.=3,2 | md=3,0 | dev.=1,5 |
| n=5  | av.=4,4 | md=5,0 | dev.=0,9 |
| n=7  | av.=2,9 | md=3,0 | dev.=1,3 |
| n=8  | av.=3,8 | md=4,0 | dev.=1,0 |
| n=9  | av.=3,6 | md=4,0 | dev.=1,1 |