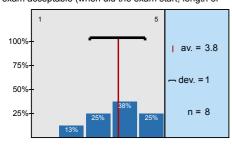

How deep did the examiner try to assess your knowledge?

The examiner was interested in your knowledge or sought more for your knowledge gaps?

To what extent did you find the conditions of the exam acceptable (when did the exam start, length of

| n=11 | av.=3,6 | md=4,0 | dev.=1,3 |
|------|---------|--------|----------|
| n=11 | av.=4,1 | md=4,0 | dev.=1,0 |
| n=11 | av.=3,9 | md=4,0 | dev.=0,9 |
| n=11 | av.=3,9 | md=4,0 | dev.=1,0 |
| n=9  | av.=3,6 | md=4,0 | dev.=1,6 |
| n=11 | av.=3,3 | md=3,0 | dev.=1,6 |
| n=11 | av.=3,2 | md=3,0 | dev.=1,5 |
| n=5  | av.=4,4 | md=5,0 | dev.=0,9 |
| n=7  | av.=2,9 | md=3,0 | dev.=1,3 |
| n=8  | av.=3,8 | md=4,0 | dev.=1,0 |
| n=9  | av.=3,6 | md=4,0 | dev.=1,1 |