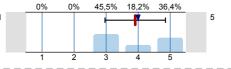

#### 1. Student's assessment of the educational work of the institute

1.1) How many percent of the lectures did you attend?

1.2) Were the official course books/notes, identified/ given?

n=11 av.=3,6 md=4 dev.=1,3

1.3) To what extent did the official course books/notes help to acquire the subject?

n=11 av.=4,1 md=4 dev.=1

1.4) To what extent did the lectures help to learn the subject?

n=11 av.=3,9 md=4 dev.=0,9

.5) To what extent did the practices help to improve practical abilities?