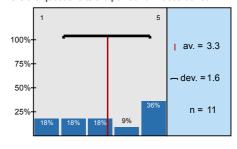

n=11 av.=3,9 md=4 dev.=1

1.6) To what extent were the pre-stated exam requirements in accordance with the examinations and the mark obtained?

n=9 av.=3,6 md=4 dev.=1,6

1.7) If there was a written examination, to what extent were the questions to the point and in accordance with the subject?

n=11 av.=3,3 md=3 dev.=1,6

1.8) To what extent were the questions of the written exam and the answers for the questions logical/ understandable?

n=11 av.=3,2 md=3 dev.=1,5 ab.=1

Thank you for helping our work with your answers.