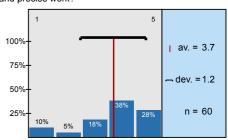

#### Legend Relative Frequencies of answers Mean n=No. of responses av.=Mean md=Median dev.=Std. Dev. ab.=Abstention 0% 0% Question text Left pole Right pole Scale Histogram 1. Student's assessment of the practice teacher of the institute To what extent did the teacher keep to the formal n=65 av.=3,8 md=4 dev.=1,4 requirements (punctuality)? <sup>1.3)</sup> To what extent was the teacher prepared? n=60 av.=4 md=4,5 dev.=1,2 5 38.3% 18.3% 28.3% To what extent did she/he allow/require independent and precise work? n=60 av.=3,7 md=4 dev.=1,2 17,2% 17,2% 26,6% 18,8% n=64 av.=3,1 md=3 dev.=1,4 To what extent did the practices help you to learn 5 the subject? 17,5% 12,7% 31,7% 23,8% 14.3% Taken together, to what extent did the practice teacher fulfill your expectation? n=63

# Histogram for scaled questions

To what extent did the teacher keep to the formal requirements (punctuality)?

To what extent was the teacher prepared?

To what extent did she/he allow/require independent and precise work?

| dev.=1,4 | md=4,0 | av.=3,8 | n=65 |
|----------|--------|---------|------|
| dev.=1,2 | md=4,5 | av.=4,0 | n=60 |
| dev.=1,2 | md=4,0 | av.=3,7 | n=60 |
| dev.=1,4 | md=3,0 | av.=3,1 | n=64 |
| dev.=1,3 | md=3,0 | av.=3,0 | n=63 |
| dev.=1,2 | md=3,0 | av.=2,6 | n=65 |