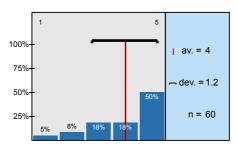

#### Legend Relative Frequencies of answers Mean n=No. of responses av.=Mean md=Median dev.=Std. Dev. ab.=Abstention 0% 0% Question text Left pole Right pole Scale Histogram 1. Student's assessment of the practice teacher of the institute To what extent did the teacher keep to the formal n=65 av.=3,8 md=4 dev.=1,4 requirements (punctuality)? <sup>1.3)</sup> To what extent was the teacher prepared? n=60 av.=4 md=4,5 dev.=1,2 5 38.3% 18.3% 28.3% To what extent did she/he allow/require independent and precise work? n=60 av.=3,7 md=4 dev.=1,2 17,2% 17,2% 26,6% 18,8% n=64 av.=3,1 md=3 dev.=1,4 To what extent did the practices help you to learn 5 the subject? 17,5% 12,7% 31,7% 23,8% 14.3% Taken together, to what extent did the practice teacher fulfill your expectation? n=63

# Histogram for scaled questions

To what extent did the teacher keep to the formal requirements (punctuality)?

To what extent was the teacher prepared?

To what extent did she/he allow/require independent and precise work?

| dev.=1,4 | md=4,0 | av.=3,8 | n=65 |
|----------|--------|---------|------|
| dev.=1,2 | md=4,5 | av.=4,0 | n=60 |
| dev.=1,2 | md=4,0 | av.=3,7 | n=60 |
| dev.=1,4 | md=3,0 | av.=3,1 | n=64 |
| dev.=1,3 | md=3,0 | av.=3,0 | n=63 |
| dev.=1,2 | md=3,0 | av.=2,6 | n=65 |