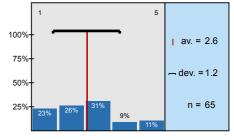

#### Legend Relative Frequencies of answers Mean n=No. of responses av.=Mean md=Median dev.=Std. Dev. ab.=Abstention 0% 0% Question text Left pole Right pole Scale Histogram 1. Student's assessment of the practice teacher of the institute To what extent did the teacher keep to the formal n=65 av.=3,8 md=4 dev.=1,4 requirements (punctuality)? <sup>1.3)</sup> To what extent was the teacher prepared? n=60 av.=4 md=4,5 dev.=1,2 5 38.3% 18.3% 28.3% To what extent did she/he allow/require independent and precise work? n=60 av.=3,7 md=4 dev.=1,2 17,2% 17,2% 26,6% 18,8% n=64 av.=3,1 md=3 dev.=1,4 To what extent did the practices help you to learn 5 the subject? 17,5% 12,7% 31,7% 23,8% 14.3% Taken together, to what extent did the practice teacher fulfill your expectation? n=63

| dev.=1,4 | md=4,0 | av.=3,8 | n=65 |
|----------|--------|---------|------|
| dev.=1,2 | md=4,5 | av.=4,0 | n=60 |
| dev.=1,2 | md=4,0 | av.=3,7 | n=60 |
| dev.=1,4 | md=3,0 | av.=3,1 | n=64 |
| dev.=1,3 | md=3,0 | av.=3,0 | n=63 |
| dev.=1,2 | md=3,0 | av.=2,6 | n=65 |