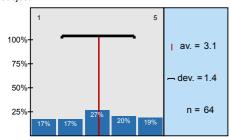

#### Legend Relative Frequencies of answers Mean n=No. of responses av.=Mean md=Median dev.=Std. Dev. ab.=Abstention 0% 0% Question text Left pole Right pole Scale Histogram 1. Student's assessment of the practice teacher of the institute To what extent did the teacher keep to the formal n=65 av.=3,8 md=4 dev.=1,4 requirements (punctuality)? <sup>1.3)</sup> To what extent was the teacher prepared? n=60 av.=4 md=4,5 dev.=1,2 5 38.3% 18.3% 28.3% To what extent did she/he allow/require independent and precise work? n=60 av.=3,7 md=4 dev.=1,2 17,2% 17,2% 26,6% 18,8% n=64 av.=3,1 md=3 dev.=1,4 To what extent did the practices help you to learn 5 the subject? 17,5% 12,7% 31,7% 23,8% 14.3% Taken together, to what extent did the practice teacher fulfill your expectation? n=63

To what extent did the practices help you to learn the subject?

Taken together, to what extent did the practice teacher fulfill your expectation?

How was the personal relationship between you and your practice tutor (tense, neutral or friends)?

| dev.=1,4 | md=4,0 | av.=3,8 | n=65 |
|----------|--------|---------|------|
| dev.=1,2 | md=4,5 | av.=4,0 | n=60 |
| dev.=1,2 | md=4,0 | av.=3,7 | n=60 |
| dev.=1,4 | md=3,0 | av.=3,1 | n=64 |
| dev.=1,3 | md=3,0 | av.=3,0 | n=63 |
| dev.=1,2 | md=3,0 | av.=2,6 | n=65 |