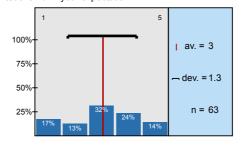

#### Legend Relative Frequencies of answers Mean n=No. of responses av.=Mean md=Median dev.=Std. Dev. ab.=Abstention 0% 0% Question text Left pole Right pole Scale Histogram 1. Student's assessment of the practice teacher of the institute To what extent did the teacher keep to the formal n=65 av.=3,8 md=4 dev.=1,4 requirements (punctuality)? <sup>1.3)</sup> To what extent was the teacher prepared? n=60 av.=4 md=4,5 dev.=1,2 5 38.3% 18.3% 28.3% To what extent did she/he allow/require independent and precise work? n=60 av.=3,7 md=4 dev.=1,2 17,2% 17,2% 26,6% 18,8% n=64 av.=3,1 md=3 dev.=1,4 To what extent did the practices help you to learn 5 the subject? 17,5% 12,7% 31,7% 23,8% 14.3% Taken together, to what extent did the practice teacher fulfill your expectation? n=63

| dev.=1,4 | md=4,0 | av.=3,8 | n=65 |
|----------|--------|---------|------|
| dev.=1,2 | md=4,5 | av.=4,0 | n=60 |
| dev.=1,2 | md=4,0 | av.=3,7 | n=60 |
| dev.=1,4 | md=3,0 | av.=3,1 | n=64 |
| dev.=1,3 | md=3,0 | av.=3,0 | n=63 |
| dev.=1,2 | md=3,0 | av.=2,6 | n=65 |