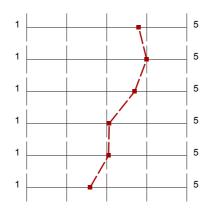

## **Profile**

Compilation:

Odontology 1st year 2017/18. I.

Values used in the profile line: Mean

### 1. Student's assessment of the practice teacher of the institute

- 1.2) To what extent did the teacher keep to the formal requirements (punctuality)?
- 1.3) To what extent was the teacher prepared?
- To what extent did she/he allow/require independent and precise work?
- To what extent did the practices help you to learn the subject?
- Taken together, to what extent did the practice teacher fulfill your expectation?
- 1.7) How was the personal relationship between you and your practice tutor (tense, neutral or friends)?