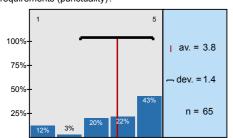

#### Legend Relative Frequencies of answers Mean n=No. of responses av.=Mean md=Median dev.=Std. Dev. ab.=Abstention 0% 0% Question text Left pole Right pole Scale Histogram 1. Student's assessment of the practice teacher of the institute To what extent did the teacher keep to the formal n=65 av.=3,8 md=4 dev.=1,4 requirements (punctuality)? <sup>1.3)</sup> To what extent was the teacher prepared? n=60 av.=4 md=4,5 dev.=1,2 5 38.3% 18.3% 28.3% To what extent did she/he allow/require independent and precise work? n=60 av.=3,7 md=4 dev.=1,2 17,2% 17,2% 26,6% 18,8% n=64 av.=3,1 md=3 dev.=1,4 To what extent did the practices help you to learn 5 the subject? 17,5% 12,7% 31,7% 23,8% 14.3% Taken together, to what extent did the practice teacher fulfill your expectation? n=63

# Histogram for scaled questions

To what extent did the teacher keep to the formal requirements (punctuality)?

To what extent was the teacher prepared?

To what extent did she/he allow/require independent and precise work?

| dev.=1,4 | md=4,0 | av.=3,8 | n=65 |
|----------|--------|---------|------|
| dev.=1,2 | md=4,5 | av.=4,0 | n=60 |
| dev.=1,2 | md=4,0 | av.=3,7 | n=60 |
| dev.=1,4 | md=3,0 | av.=3,1 | n=64 |
| dev.=1,3 | md=3,0 | av.=3,0 | n=63 |
| dev.=1,2 | md=3,0 | av.=2,6 | n=65 |