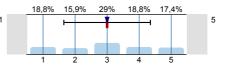

## Legend

Question text

n=No. of responses av.=Mean md=Median dev.=Std. Dev. ab.=Abstention

1.3) To what extent did the official course books/notes help to acquire the subject?

n=61 av.=2,9 md=3 dev.=1,1

.4) To what extent did the lectures help to learn the subject?

n=66 av.=3,3 md=3 dev.=1,1

.5) To what extent did the practices help to improve practical abilities?