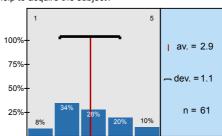

1.3) To what extent did the official course books/notes help to acquire the subject?

n=61 av.=2,9 md=3 dev.=1,1

.4) To what extent did the lectures help to learn the subject?

n=66 av.=3,3 md=3 dev.=1,1

.5) To what extent did the practices help to improve practical abilities?