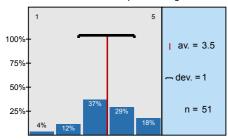

n=56 av.=3,5 md=3 dev.=1,2 ab.=2

1.8) To what extent were the questions of the written exam and the answers for the questions logical/ understandable?

n=51 av.=3,5 md=3 dev.=1 ab.=2

Thank you for helping our work with your answers.

| n=69 | av.=3,0 | md=3,0 | dev.=1,4 |
|------|---------|--------|----------|
| n=61 | av.=2,9 | md=3,0 | dev.=1,1 |
| n=66 | av.=3,3 | md=3,0 | dev.=1,1 |
| n=63 | av.=3,5 | md=4,0 | dev.=1,1 |
| n=65 | av.=3,1 | md=3,0 | dev.=1,2 |
| n=56 | av.=3,5 | md=3,0 | dev.=1,2 |
| n=51 | av.=3,5 | md=3,0 | dev.=1,0 |
| n=45 | av.=3,4 | md=3,0 | dev.=1,1 |
| n=48 | av.=3,1 | md=3,0 | dev.=1,2 |
| n=36 | av.=3,5 | md=3,0 | dev.=1,1 |
| n=42 | av.=3,5 | md=3,0 | dev.=0,9 |