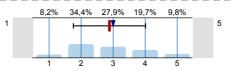

## Legend

Question text

n=No. of responses av.=Mean md=Median dev.=Std. Dev. ab.=Abstention

n=63 av.=3,5 md=4 dev.=1,1

1.6) To what extent were the pre-stated exam requirements in accordance with the examinations and the mark obtained?

n=65 av.=3,1 md=3 dev.=1,2

1.7) If there was a written examination, to what extent were the questions to the point and in accordance with the subject?