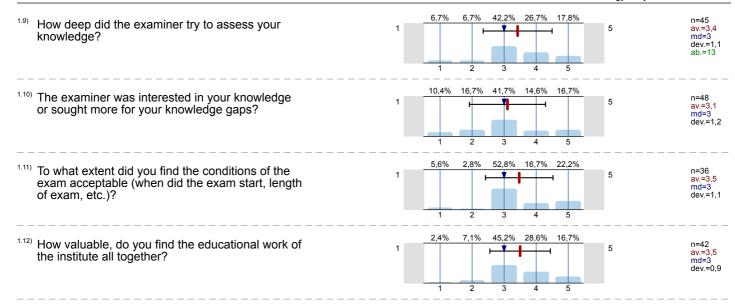

How deep did the examiner try to assess your knowledge?

The examiner was interested in your knowledge or sought more for your knowledge gaps?

To what extent did you find the conditions of the exam acceptable (when did the exam start, length of

How valuable, do you find the educational work of the institute all together?