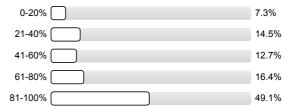

#### 1. Student's assessment of the educational work of the institute

1.1) How many percent of the lectures did you attend?

1.2) Were the official course books/notes, identified/ given?

n=69 av.=3 md=3 dev.=1,4