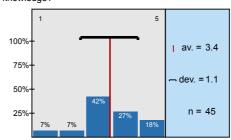

How deep did the examiner try to assess your knowledge?

The examiner was interested in your knowledge or sought more for your knowledge gaps?

To what extent did you find the conditions of the exam acceptable (when did the exam start, length of

| n=69 | av.=3,0 | md=3,0 | dev.=1,4 |
|------|---------|--------|----------|
| n=61 | av.=2,9 | md=3,0 | dev.=1,1 |
| n=66 | av.=3,3 | md=3,0 | dev.=1,1 |
| n=63 | av.=3,5 | md=4,0 | dev.=1,1 |
| n=65 | av.=3,1 | md=3,0 | dev.=1,2 |
| n=56 | av.=3,5 | md=3,0 | dev.=1,2 |
| n=51 | av.=3,5 | md=3,0 | dev.=1,0 |
| n=45 | av.=3,4 | md=3,0 | dev.=1,1 |
| n=48 | av.=3,1 | md=3,0 | dev.=1,2 |
| n=36 | av.=3,5 | md=3,0 | dev.=1,1 |
| n=42 | av.=3,5 | md=3,0 | dev.=0,9 |