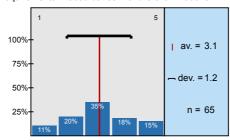

n=63 av.=3,5 md=4 dev.=1,1

1.6) To what extent were the pre-stated exam requirements in accordance with the examinations and the mark obtained?

n=65 av.=3,1 md=3 dev.=1,2

1.7) If there was a written examination, to what extent were the questions to the point and in accordance with the subject?

To what extent were the pre-stated exam requirements in accordance with the examinations

If there was a written examination, to what extent were the questions to the point and in accordance

To what extent were the questions of the written exam and the answers for the questions logical/