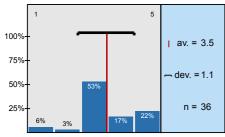

How deep did the examiner try to assess your knowledge?

The examiner was interested in your knowledge or sought more for your knowledge gaps?

To what extent did you find the conditions of the exam acceptable (when did the exam start, length of

| n=69 | av.=3,0 | md=3,0 | dev.=1,4 |
|------|---------|--------|----------|
| n=61 | av.=2,9 | md=3,0 | dev.=1,1 |
| n=66 | av.=3,3 | md=3,0 | dev.=1,1 |
| n=63 | av.=3,5 | md=4,0 | dev.=1,1 |
| n=65 | av.=3,1 | md=3,0 | dev.=1,2 |
| n=56 | av.=3,5 | md=3,0 | dev.=1,2 |
| n=51 | av.=3,5 | md=3,0 | dev.=1,0 |
| n=45 | av.=3,4 | md=3,0 | dev.=1,1 |
| n=48 | av.=3,1 | md=3,0 | dev.=1,2 |
| n=36 | av.=3,5 | md=3,0 | dev.=1,1 |
| n=42 | av.=3,5 | md=3,0 | dev.=0,9 |