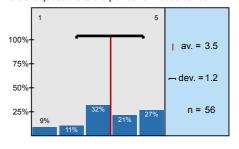

n=56 av.=3,5 md=3 dev.=1,2 ab.=2

1.8) To what extent were the questions of the written exam and the answers for the questions logical/ understandable?

n=51 av.=3,5 md=3 dev.=1 ab.=2

Thank you for helping our work with your answers.

To what extent were the pre-stated exam requirements in accordance with the examinations

If there was a written examination, to what extent were the questions to the point and in accordance

To what extent were the questions of the written exam and the answers for the questions logical/