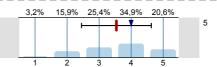

n=63 av.=3,5 md=4 dev.=1,1

1.6) To what extent were the pre-stated exam requirements in accordance with the examinations and the mark obtained?

n=65 av.=3,1 md=3 dev.=1,2

1.7) If there was a written examination, to what extent were the questions to the point and in accordance with the subject?