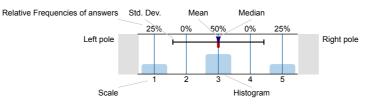

## Legend

Question text

n=No. of responses av.=Mean md=Median dev.=Std. Dev. ab.=Abstention

#### 1. Student's assessment of the educational work of the institute

1.1) How many percent of the lectures did you attend?

1.2) Were the official course books/notes, identified/ given?

n=69 av.=3 md=3 dev.=1,4