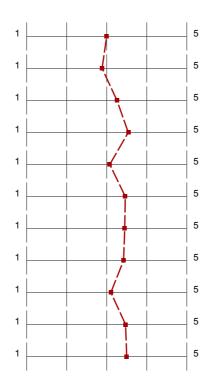

## **Profile**

Compilation:

Odontology 1st year 2017/18. I. sem.

Values used in the profile line: Mean

#### 1. Student's assessment of the educational work of the institute

- 1.2) Were the official course books/notes, identified/ given?
- 1.3) To what extent did the official course books/ notes help to acquire the subject?
- 1.4) To what extent did the lectures help to learn the subject?
- 1.5) To what extent did the practices help to improve practical abilities?
- 1.6) To what extent were the pre-stated exam requirements in accordance with the examinations and the mark obtained?
- 1.7) If there was a written examination, to what extent were the questions to the point and in accordance with the subject?
- 1.8) To what extent were the questions of the written exam and the answers for the questions logical/understandable?
- 1.9) How deep did the examiner try to assess your knowledge?
- 1.10) The examiner was interested in your knowledge or sought more for your knowledge gaps?
- 1.11) To what extent did you find the conditions of the exam acceptable (when did the exam start, length of exam, etc.)?
- 1.12) How valuable, do you find the educational work of the institute all together?

| n=69 | av.=3,0 | md=3,0 | dev.=1,4 |
|------|---------|--------|----------|
| n=61 | av.=2,9 | md=3,0 | dev.=1,1 |
| n=66 | av.=3,3 | md=3,0 | dev.=1,1 |
| n=63 | av.=3,5 | md=4,0 | dev.=1,1 |
| n=65 | av.=3,1 | md=3,0 | dev.=1,2 |
| n=56 | av.=3,5 | md=3,0 | dev.=1,2 |
| n=51 | av.=3,5 | md=3,0 | dev.=1,0 |
| n=45 | av.=3,4 | md=3,0 | dev.=1,1 |
| n=48 | av.=3,1 | md=3,0 | dev.=1,2 |
| n=36 | av.=3,5 | md=3,0 | dev.=1,1 |
| n=42 | av.=3,5 | md=3,0 | dev.=0,9 |