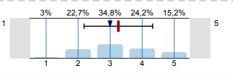

1.3) To what extent did the official course books/notes help to acquire the subject?

n=61 av.=2,9 md=3 dev.=1,1

.4) To what extent did the lectures help to learn the subject?

n=66 av.=3,3 md=3 dev.=1,1

.5) To what extent did the practices help to improve practical abilities?