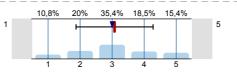

n=63 av.=3,5 md=4 dev.=1,1

1.6) To what extent were the pre-stated exam requirements in accordance with the examinations and the mark obtained?

n=65 av.=3,1 md=3 dev.=1,2

1.7) If there was a written examination, to what extent were the questions to the point and in accordance with the subject?