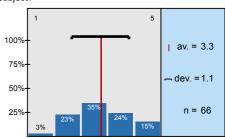

1.3) To what extent did the official course books/notes help to acquire the subject?

n=61 av.=2,9 md=3 dev.=1,1

.4) To what extent did the lectures help to learn the subject?

n=66 av.=3,3 md=3 dev.=1,1

.5) To what extent did the practices help to improve practical abilities?

## Were the official course books/notes, identified/given?

To what extent did the official course books/notes help to acquire the subject?

To what extent did the lectures help to learn the subject?

To what extent did the practices help to improve practical abilities?