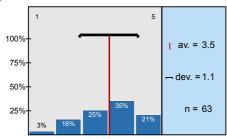

1.3) To what extent did the official course books/notes help to acquire the subject?

n=61 av.=2,9 md=3 dev.=1,1

.4) To what extent did the lectures help to learn the subject?

n=66 av.=3,3 md=3 dev.=1,1

.5) To what extent did the practices help to improve practical abilities?

n=63 av.=3,5 md=4 dev.=1,1

1.6) To what extent were the pre-stated exam requirements in accordance with the examinations and the mark obtained?

n=65 av.=3,1 md=3 dev.=1,2

1.7) If there was a written examination, to what extent were the questions to the point and in accordance with the subject?

## Were the official course books/notes, identified/given?

To what extent did the official course books/notes help to acquire the subject?

To what extent did the lectures help to learn the subject?

To what extent did the practices help to improve practical abilities?