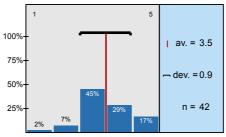

n=63 av.=3,5 md=4 dev.=1,1

1.6) To what extent were the pre-stated exam requirements in accordance with the examinations and the mark obtained?

n=65 av.=3,1 md=3 dev.=1,2

1.7) If there was a written examination, to what extent were the questions to the point and in accordance with the subject?

| n=69 | av.=3,0 | md=3,0 | dev.=1,4 |
|------|---------|--------|----------|
| n=61 | av.=2,9 | md=3,0 | dev.=1,1 |
| n=66 | av.=3,3 | md=3,0 | dev.=1,1 |
| n=63 | av.=3,5 | md=4,0 | dev.=1,1 |
| n=65 | av.=3,1 | md=3,0 | dev.=1,2 |
| n=56 | av.=3,5 | md=3,0 | dev.=1,2 |
| n=51 | av.=3,5 | md=3,0 | dev.=1,0 |
| n=45 | av.=3,4 | md=3,0 | dev.=1,1 |
| n=48 | av.=3,1 | md=3,0 | dev.=1,2 |
| n=36 | av.=3,5 | md=3,0 | dev.=1,1 |
| n=42 | av.=3,5 | md=3,0 | dev.=0,9 |