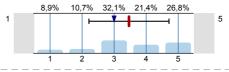

n=56 av.=3,5 md=3 dev.=1,2 ab.=2

1.8) To what extent were the questions of the written exam and the answers for the questions logical/ understandable?

n=51 av.=3,5 md=3 dev.=1 ab.=2

Thank you for helping our work with your answers.