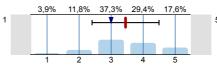

## **Profile**

Compilation:

Odontology 1st year 2017/18. I. sem.

Values used in the profile line: Mean

#### 1. Student's assessment of the educational work of the institute

- 1.2) Were the official course books/notes, identified/ given?
- 1.3) To what extent did the official course books/ notes help to acquire the subject?
- 1.4) To what extent did the lectures help to learn the subject?
- 1.5) To what extent did the practices help to improve practical abilities?
- 1.6) To what extent were the pre-stated exam requirements in accordance with the examinations and the mark obtained?
- 1.7) If there was a written examination, to what extent were the questions to the point and in accordance with the subject?
- 1.8) To what extent were the questions of the written exam and the answers for the questions logical/understandable?
- 1.9) How deep did the examiner try to assess your knowledge?
- 1.10) The examiner was interested in your knowledge or sought more for your knowledge gaps?
- 1.11) To what extent did you find the conditions of the exam acceptable (when did the exam start, length of exam, etc.)?
- 1.12) How valuable, do you find the educational work of the institute all together?

| n=69 | av.=3,0 | md=3,0 | dev.=1,4 |
|------|---------|--------|----------|
| n=61 | av.=2,9 | md=3,0 | dev.=1,1 |
| n=66 | av.=3,3 | md=3,0 | dev.=1,1 |
| n=63 | av.=3,5 | md=4,0 | dev.=1,1 |
| n=65 | av.=3,1 | md=3,0 | dev.=1,2 |
| n=56 | av.=3,5 | md=3,0 | dev.=1,2 |
| n=51 | av.=3,5 | md=3,0 | dev.=1,0 |
| n=45 | av.=3,4 | md=3,0 | dev.=1,1 |
| n=48 | av.=3,1 | md=3,0 | dev.=1,2 |
| n=36 | av.=3,5 | md=3,0 | dev.=1,1 |
| n=42 | av.=3,5 | md=3,0 | dev.=0,9 |