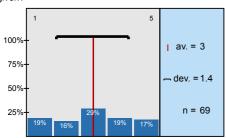

#### 1. Student's assessment of the educational work of the institute

1.1) How many percent of the lectures did you attend?

1.2) Were the official course books/notes, identified/ given?

n=69 av.=3 md=3 dev.=1,4