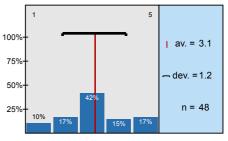

How deep did the examiner try to assess your knowledge?

The examiner was interested in your knowledge or sought more for your knowledge gaps?

To what extent did you find the conditions of the exam acceptable (when did the exam start, length of

| n=69 | av.=3,0 | md=3,0 | dev.=1,4 |
|------|---------|--------|----------|
| n=61 | av.=2,9 | md=3,0 | dev.=1,1 |
| n=66 | av.=3,3 | md=3,0 | dev.=1,1 |
| n=63 | av.=3,5 | md=4,0 | dev.=1,1 |
| n=65 | av.=3,1 | md=3,0 | dev.=1,2 |
| n=56 | av.=3,5 | md=3,0 | dev.=1,2 |
| n=51 | av.=3,5 | md=3,0 | dev.=1,0 |
| n=45 | av.=3,4 | md=3,0 | dev.=1,1 |
| n=48 | av.=3,1 | md=3,0 | dev.=1,2 |
| n=36 | av.=3,5 | md=3,0 | dev.=1,1 |
| n=42 | av.=3,5 | md=3,0 | dev.=0,9 |